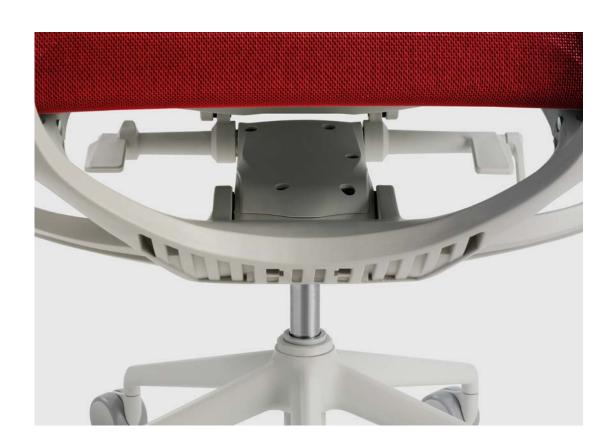

The **monocoque frame with synchronized movement**, patented worldwide, is incredible: i**t interacts with the body** almost as a second skin. A wide opening, from -4 to +28 degrees of amplitude, amplifies the sense of well-being.

## MECHANISM

Synchronized dynamic lockable in 11 positions with negative seat forward (-3° up to 25°).

Tilting lockable in working position with gas-lift.

Fix plate swivelling with gas-lift.