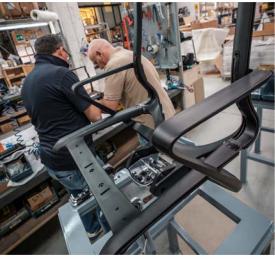

The **monocoque frame with synchronized movement**, patented worldwide, is incredible: i**t interacts with the body** almost as a second skin. A wide opening, from -4 to +28 degrees of amplitude, amplifies the sense of well-being.

## MECHANISM

Synchronized dynamic lockable in 11 positions with negative seat forward (-3° up to 25°).

Tilting lockable in working position with gas-lift.

Fix plate swivelling with gas-lift.