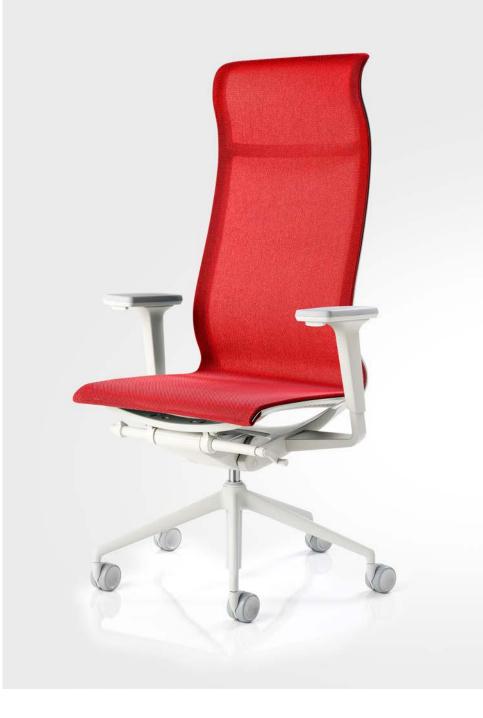

The **monocoque frame with synchronized movement**, patented worldwide, is incredible: i**t interacts with the body** almost as a second skin. A wide opening, from -4 to +28 degrees of amplitude, amplifies the sense of well-being.

Just a tilt and ergonomics will interact softly with linear sinuosity. Its lightweight movement follows our every action, allowing us to maintain the perfect posture and harmonious breathing at all times.

## MODEL

Monoshell with high or medium back

## **UPHOLSTERY**

High resistance self-supporting MESH

## **ARMRESTS**

Fixed or Height adjustable 3D with soft PU pad

#### **BASE**

5-star ALU base on castors. 4-star ALU base on fix glides.