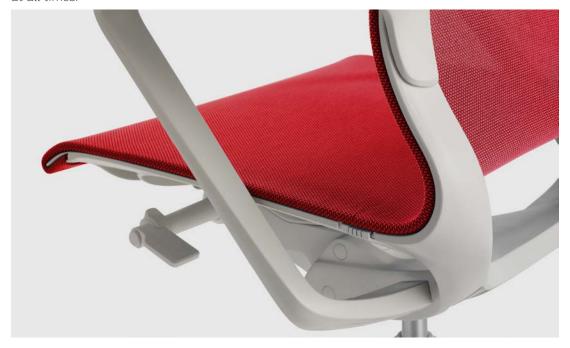

The **monocoque frame with synchronized movement**, patented worldwide, is incredible: i**t interacts with the body** almost as a second skin. A wide opening, from -4 to +28 degrees of amplitude, amplifies the sense of well-being.

## **UPHOLSTERY**

High resistance self-supporting MESH