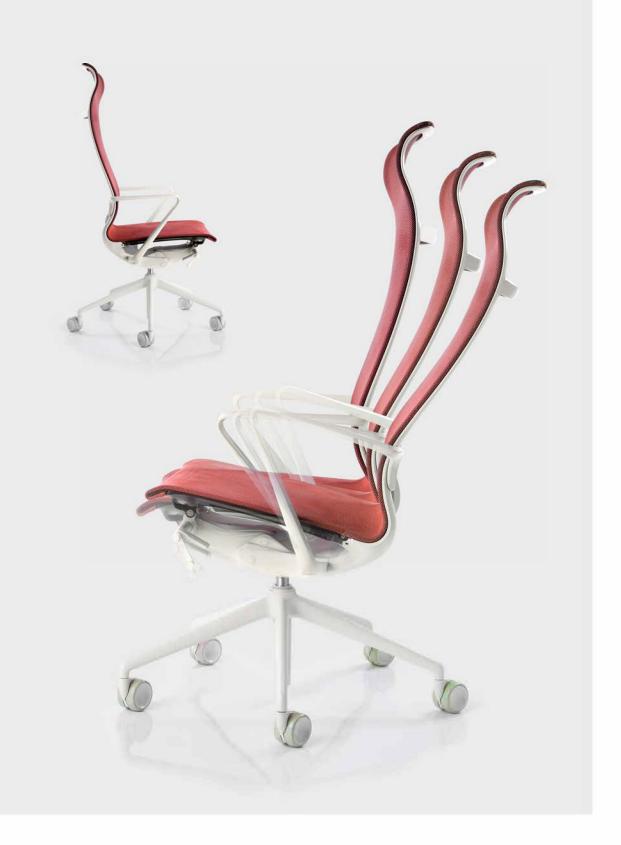

The **monocoque frame with synchronized movement**, patented worldwide, is incredible: i**t interacts with the body** almost as a second skin. A wide opening, from -4 to +28 degrees of amplitude, amplifies the sense of well-being.

Just a tilt and ergonomics will interact softly with linear sinuosity. Its lightweight movement follows our every action, allowing us to maintain the perfect posture and harmonious breathing at all times.