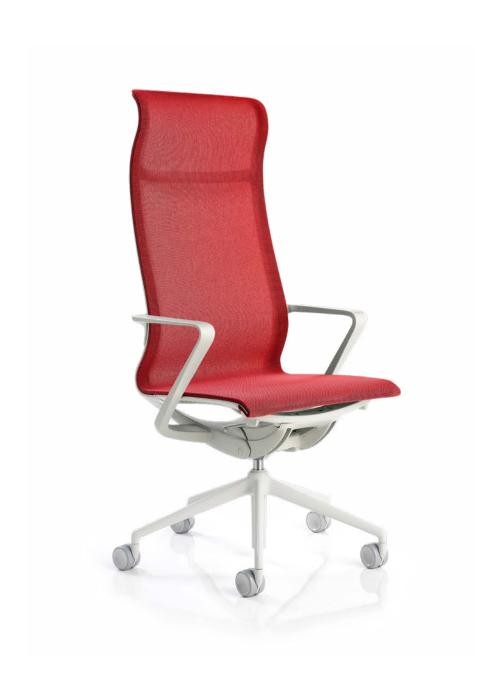

## MODEL

Monoshell with high or medium back

## **UPHOLSTERY**

High resistance self-supporting MESH

#### FRAME

Injected reinforced nylon PA6 30% FB. Colours: BLACK or GREY

## **ARMRESTS**

Fixed or Height adjustable 3D with soft PU pad