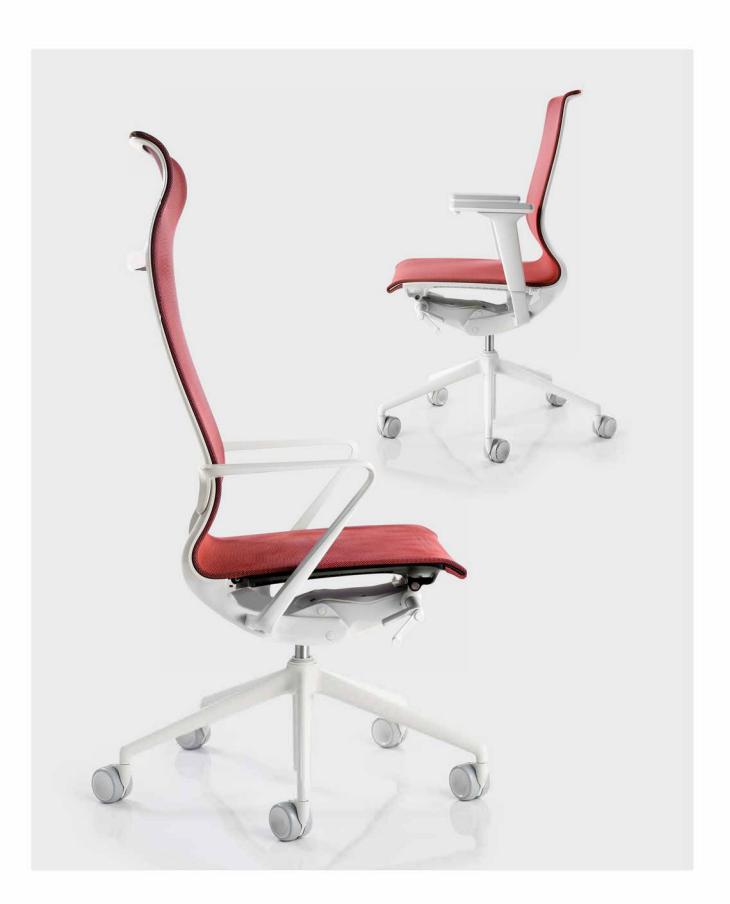

The **monocoque frame with synchronized movement**, patented worldwide, is incredible: i**t interacts with the body** almost as a second skin. A wide opening, from -4 to +28 degrees of amplitude, amplifies the sense of well-being.

Just a tilt and ergonomics will interact softly with linear sinuosity. Its lightweight movement follows our every action, allowing us to maintain the perfect posture and harmonious breathing at all times.

## MODEL

Monoshell with high or medium back

## **UPHOLSTERY**

High resistance self-supporting MESH