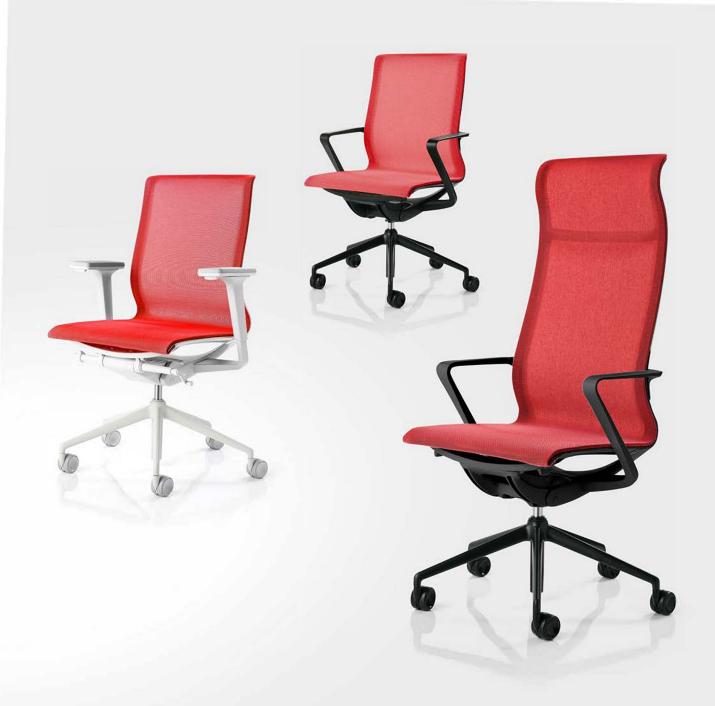

## MODEL

Monoshell with high or medium back

## **UPHOLSTERY**

High resistance self-supporting MESH

#### FRAME

Injected reinforced nylon PA6 30% FB. Colours: BLACK or GREY

## **ARMRESTS**

Fixed or Height adjustable 3D with soft PU pad

#### **BASE**

5-star ALU base on castors. 4-star ALU base on fix glides.