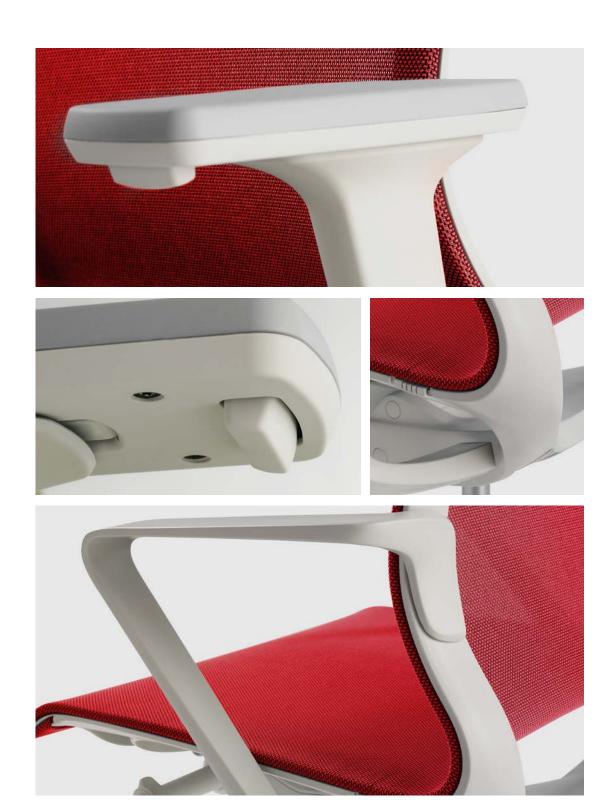

## **ARMRESTS**

Fixed or Height adjustable 3D with soft PU pad

## MECHANISM

Synchronized dynamic lockable in 11 positions with negative seat forward (-3° up to 25°).

Tilting lockable in working position with gas-lift.

Fix plate swivelling with gas-lift.