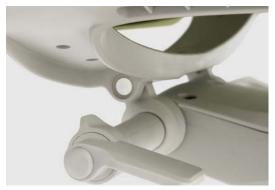

## MECHANISM

Synchronized dynamic lockable in 11 positions with negative seat forward (-3° up to 25°).

Tilting lockable in working position with gas-lift.

Fix plate swivelling with gas-lift.