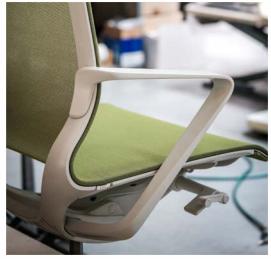

## **UPHOLSTERY**

High resistance self-supporting MESH

## **ARMRESTS**

Fixed or Height adjustable 3D with soft PU pad