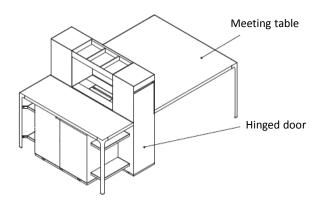

# MEETING TABLE - H75 / H90 / SIT&STAND

(metal structure; tops: melamine, laminate, veneer, ceramics, glass)

# **COMPOSITION EXAMPLE - ERGONOMIC Island**

Frame column with hinged door