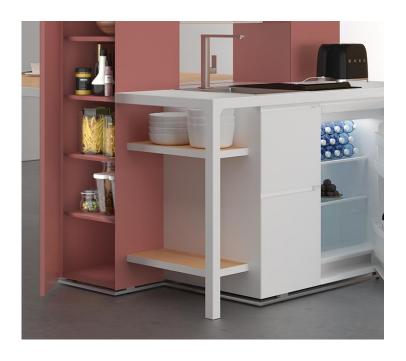

# H90 / D60 COUNTER - for Snack Island

Counter with shelves (top: laminate, stainless steel, ceramics, glass)

Two shelves and two shelves with carter.

Drawer cabinet (melamine, lacquered, veneer).

Hole for cooker.

Dustbin set.

# **H90 / D60 COUNTER - FOR SNACK ISLAND**

# Counter with shelves - accessories

4 side shelves W30 (11"3/4) D60 (23"5/8) th. 3 cm (1"1/8)

Couple of side panels. (melamine, lacquered, veneer)

More structure in metal; top in Laminate, Stainless steel, Ceramics or Back-lacquered etched glass.