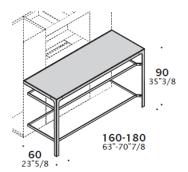

# H90 / D60 COUNTER - for Snack Island

Counter with shelves (top: laminate, stainless steel, ceramics, glass)

Two shelves and two shelves with carter.

Drawer cabinet (melamine, lacquered, veneer).

Hole for cooker.

Dustbin set.