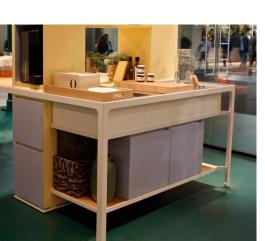

Central compartment strcuture for island with video or H45 cm coffee table.



Panel for video support.

A top access on the meeting table must be added, when ordering the panel for video.

# Accessories.



Dustbin set for W40 (15'3/4) drawer cabinet.





# MEETING TABLE - H75 / H90 / SIT&STAND

(metal structure; tops: melamine, laminate, veneer, ceramics, glass)



# **ELECTRIFICATION**





# **H45 COFFEE TABLES - for Break Island**







H45 cm More coffee tables (metal structure; top in melamine, laminate, lacquered, veneer, ceramics, glass)

A cushion for rectangular coffee table is available.

Deck Glass coffee table (in clear glass or back lacquered etched glass).

# H90 / D60 COUNTER - for Snack Island

Counter with shelves (top: laminate, stainless steel, ceramics, glass)









Two shelves and two shelves with carter.



Drawer cabinet (melamine, lacquered, veneer).



Hole for cooker.



Dustbin set.



# **H90 / D60 COUNTER - FOR SNACK ISLAND**

# Counter with shelves - accessories







4 side shelves W30 (11"3/4) D60 (23"5/8) th. 3 cm (1"1/8)



Couple of side panels. (melamine, lacquered, veneer)

More structure in metal; top in Laminate, Stainless steel, Ceramics or Back-lacquered etched glass.



(melamine, laminate, lacquered, veneer, ceramics)





Storage units

(H33"5/8 - D23"5/8 - W15"3/4-23"5/8)



Technical base for oven



Technical base for fridge

(H85,5 - D60 - W40/60)

(H85,5 - D60 - W60) (H33''5/8 - D23''5/8 - W23''5/8)

(H85,5 - D60 - W60) (H33''5/8 - D23''5/8 - W23''5/8)





Hole for sinks/cookers installation.





Dustbin set.



#