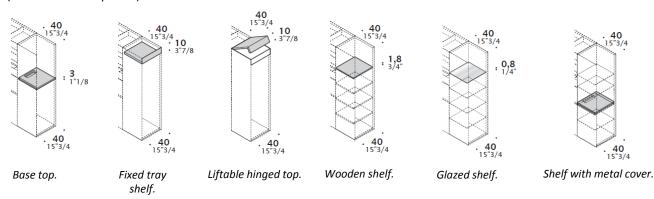

# Column shelves.

(melamine or lacquered).

# **CENTRAL COMPARTMENT - for all islands** (melamine or lacquered).

Central compartment structure.

Additional glazed shelf.

Central compartment strcuture for island with video or H45 cm coffee table.

Panel for video support.