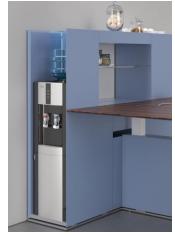

#### **Product: H150 ISLANDS**

Lounge - Ergonomic - Video - Break - Snack islands: many features, many solutions and many answers to meet the needs of the Smart Office world. Coffice islands are modular, multi-functional systems, consisting of a double central column to which kitchen counters, meeting tables and benches can be easily aggregated.

This variety of configurations make them suitable for meeting, sharing and welcome areas. The storage column can be equipped with doors, drawers, baskets, and open compartments that can hold coffee machines, water dispensers and small appliances.

Coffice Islands are equipped with wiring system, easy accessible thanks to the top access, for appliances housing and devices connection.

**Structure:** Metal components are in the same finish as the structure. If structure is not specified, it is in Titanio finish. All islands are composed by a central column with accessories, two side columns and, in addiction, a specific table, depending on the configuration.