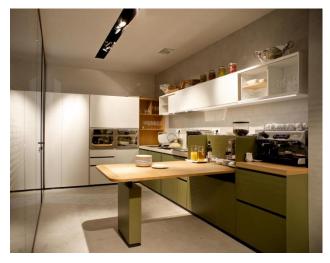

#### **Product: H150 ISLANDS**

Lounge - Ergonomic - Video - Break - Snack islands: many features, many solutions and many answers to meet the needs of the Smart Office world. Coffice islands are modular, multi-functional systems, consisting of a double central column to which kitchen counters, meeting tables and benches can be easily aggregated.

This variety of configurations make them suitable for meeting, sharing and welcome areas. The storage column can be equipped with doors, drawers, baskets, and open compartments that can hold coffee machines, water dispensers and small appliances.

Coffice Islands are equipped with wiring system, easy accessible thanks to the top access, for appliances housing and devices connection.

**Structure:** Metal components are in the same finish as the structure. If structure is not specified, it is in Titanio finish. All islands are composed by a central column with accessories, two side columns and, in addiction, a specific table, depending on the configuration.