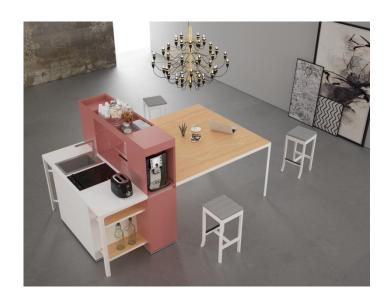

#### **Product: H150 ISLANDS**

Lounge - Ergonomic - Video - Break - Snack islands: many features, many solutions and many answers to meet the needs of the Smart Office world. Coffice islands are modular, multi-functional systems, consisting of a double central column to which kitchen counters, meeting tables and benches can be easily aggregated.

This variety of configurations make them suitable for meeting, sharing and welcome areas. The storage column can be equipped with doors, drawers, baskets, and open compartments that can hold coffee machines, water dispensers and small appliances.

# **H45 COFFEE TABLES - for Break Island**

H45 cm More coffee tables (metal structure; top in melamine, laminate, lacquered, veneer, ceramics, glass)

A cushion for rectangular coffee table is available.

Deck Glass coffee table (in clear glass or back lacquered etched glass).