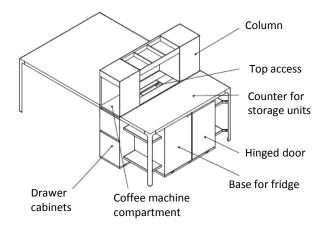

#### **Product: H150 ISLANDS**

Lounge - Ergonomic - Video - Break - Snack islands: many features, many solutions and many answers to meet the needs of the Smart Office world. Coffice islands are modular, multi-functional systems, consisting of a double central column to which kitchen counters, meeting tables and benches can be easily aggregated.

This variety of configurations make them suitable for meeting, sharing and welcome areas. The storage column can be equipped with doors, drawers, baskets, and open compartments that can hold coffee machines, water dispensers and small appliances.

Coffice Islands are equipped with wiring system, easy accessible thanks to the top access, for appliances housing and devices connection.

**Structure:** Metal components are in the same finish as the structure. If structure is not specified, it is in Titanio finish. All islands are composed by a central column with accessories, two side columns and, in addiction, a specific table, depending on the configuration.

# **LATERAL COLUMNS - for all islands**

Pull-out clothes hanger rail.

#### Drawers.

(melamine, lacquered, veneer).

Two drawer cabinets.

Internal drawer.

Bottom for drawer cabinet / drawer.

#### Doors.

(melamine, lacquered, veneer).

# H90 / D60 COUNTER - for Snack Island

Counter with shelves (top: laminate, stainless steel, ceramics, glass)

Two shelves and two shelves with carter.

Drawer cabinet (melamine, lacquered, veneer).

Hole for cooker.

(melamine, laminate, lacquered, veneer, ceramics)

Storage units

(H33"5/8 - D23"5/8 - W15"3/4-23"5/8)

Technical base for oven

Technical base for fridge

(H85,5 - D60 - W40/60)

(H85,5 - D60 - W60) (H33''5/8 - D23''5/8 - W23''5/8)

(H85,5 - D60 - W60) (H33''5/8 - D23''5/8 - W23''5/8)

Hole for sinks/cookers installation.

Dustbin set.