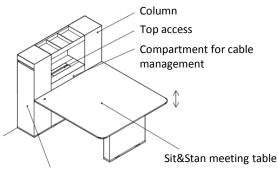

Coffice Islands are equipped with wiring system, easy accessible thanks to the top access, for appliances housing and devices connection.

**Structure:** Metal components are in the same finish as the structure. If structure is not specified, it is in Titanio finish. All islands are composed by a central column with accessories, two side columns and, in addiction, a specific table, depending on the configuration.

A top access on the meeting table must be added, when ordering the panel for video.

# MEETING TABLE - H75 / H90 / SIT&STAND

(metal structure; tops: melamine, laminate, veneer, ceramics, glass)

# **COMPOSITION EXAMPLE - ERGONOMIC Island**

Frame column with hinged door