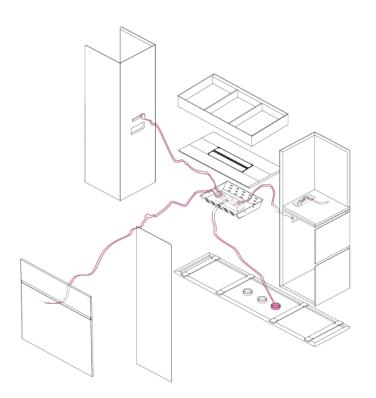

s. The storage column can be equipped with doors, drawers, baskets, and open compartments that can hold coffee machines, water dispensers and small appliances.

Coffice Islands are equipped with wiring system, easy accessible thanks to the top access, for appliances housing and devices connection.



**Structure:** Metal components are in the same finish as the structure. If structure is not specified, it is in Titanio finish. All islands are composed by a central column with accessories, two side columns and, in addiction, a specific table, depending on the configuration.



#### **AVAILABLE CONFIGURATIONS**







Ergonomic Island.









# **ELEMENTS**



A set of additional terminal panels must be added to the compositions when using one or more base units.

# **ELECTRICAL SYSTEM**



# WATER SYSTEM





# **LATERAL COLUMNS - for all islands**









Pull-out clothes hanger rail.

# Column shelves.

(melamine or lacquered).



#### Drawers.

(melamine, lacquered, veneer).



Two drawer cabinets.



Internal drawer.



Bottom for drawer cabinet / drawer.

#### Doors.

(melamine, lacquered, veneer).





# **CENTRAL COMPARTMENT - for all islands** (melamine or lacquered).



Central compartment structure.



Additional glazed shelf.



Central compartment strcuture for island with video or H45 cm coffee table.



Panel for video support.

A top access on the meeting table must be added, when ordering the panel for video.

# Accessories.



Dustbin set for W40 (15'3/4) drawer cabinet.





# MEETING TABLE - H75 / H90 / SIT&STAND

(metal structure; tops: melamine, lamin