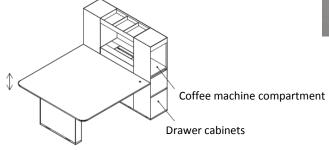

This variety of configurations make them suitable for meeting, sharing and welcome areas. The storage column can be equipped with doors, drawers, baskets, and open compartments that can hold coffee machines, water dispensers and small appliances.

#### Drawers.

(melamine, lacquered, veneer).

Two drawer cabinets.

Internal drawer.

Bottom for drawer cabinet / drawer.

# **H45 COFFEE TABLES - for Break Island**

H45 cm More coffee tables (metal structure; top in melamine, laminate, lacquered, veneer, ceramics, glass)

A cushion for rectangular coffee table is available.