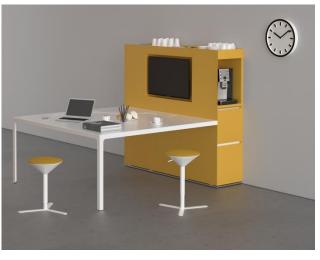

#### **Product: H150 ISLANDS**

Lounge - Ergonomic - Video - Break - Snack islands: many features, many solutions and many answers to meet the needs of the Smart Office world. Coffice islands are modular, multi-functional systems, consisting of a double central column to which kitchen counters, meeting tables and benches can be easily aggregated.

This variety of configurations make them suitable for meeting, sharing and welcome areas. The storage column can be equipped with doors, drawers, baskets, and open compartments that can hold coffee machines, water dispensers and small appliances.

Coffice Islands are equipped with wiring system, easy accessible thanks to the top access, for appliances housing and devices connection.

**Structure:** Metal components are in the same finish as the structure. If structure is not specified, it is in Titanio finish. All islands are composed by a central column with accessories, two side columns and, in addiction, a specific table, depending on the configuration.