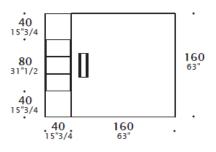

Coffice Islands are equipped with wiring system, easy accessible thanks to the top access, for appliances housing and devices connection.

**Structure:** Metal components are in the same finish as the structure. If structure is not specified, it is in Titanio finish. All islands are composed by a central column with accessories, two side columns and, in addiction, a specific table, depending on the configuration.

# **LATERAL COLUMNS - for all islands**

Pull-out clothes hanger rail.

# Column shelves.

(melamine or lacquered).

#### Drawers.

(melamine, lacquered, veneer).

Two drawer cabinets.

Internal drawer.

Bottom for drawer cabinet / drawer.

#### Doors.

(melamine, lacquered, veneer).

# **CENTRAL COMPARTMENT - for all islands** (melamine or lacquered).

Central compartment structure.

Additional glazed shelf.

Central compartment strcuture for island with video or H45 cm coffee table.

Panel for video support.

# Accessories.

Dustbin set for W40 (15'3/4) drawer cabinet.