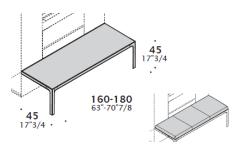

# MEETING TABLE - H75 / H90 / SIT&STAND

(metal structure; tops: melamine, laminate, veneer, ceramics, glass)