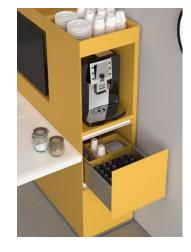

# **CENTRAL COMPARTMENT - for all islands** (melamine or lacquered).

Central compartment structure.

Additional glazed shelf.

Central compartment strcuture for island with video or H45 cm coffee table.

Panel for video support.

# Accessories.

Dustbin set for W40 (15'3/4) drawer cabinet.