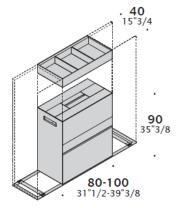

# H90 / D60 COUNTER - for Snack Island

Counter with shelves (top: laminate, stainless steel, ceramics, glass)

Two shelves and two shelves with carter.

Drawer cabinet (melamine, lacquered, veneer).

Hole for cooker.

Dustbin set.

# **H90 / D60 COUNTER - FOR SNACK ISLAND**

# Counter with shelves - accessories

4 side shelves W30 (11"3/4) D60 (23"5/8) th. 3 cm (1"1/8)

Couple of side panels. (melamine, lacquered, veneer)

More structure in metal; top in Laminate, Stainless steel, Ceramics or Back-lacquered etched glass.