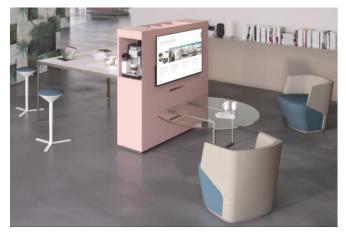

(only H45 Deck Glass coffee table).

#### Snack island counter:

Top:

**Laminate:** White Snow, Oak, White Fenix.

Stainless Steel.

**Ceramics:** see above, finishes for tops.

Back-laquered etched glass: see above, finishes for tops.

#### Shelves for counter, carter and side shelves:

**Melamine:** see above, finishes for columns. **Laminate:** White Snow, Oak, White Fenix.

Sablè lacquered, available in different sample collection

colours.

**Veneer:** see above, finishes for doors.

Ergonomic Island top detail.







# **COMPOSITION EXAMPLE- LOUNGE Island**





# **COMPOSITION EXAMPLE - VIDEO Island**









# H150 KITCHEN ISLANDS Design: Estel R&D



# **COMPOSITION EXAMPLE - ERGONOMIC Island**



Frame column with hinged door







# **CPOMPOSITION EXAMPLE - BREAK Island**











# **COMPOSITION EXAMPLE - SNACK Island**