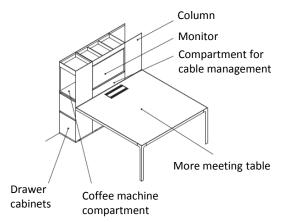

This variety of configurations make them suitable for meeting, sharing and welcome areas. The storage column can be equipped with doors, drawers, baskets, and open compartments that can hold coffee machines, water dispensers and small appliances.

Coffice Islands are equipped with wiring system, easy accessible thanks to the top access, for appliances housing and devices connection.

**Structure:** Metal components are in the same finish as the structure. If structure is not specified, it is in Titanio finish. All islands are composed by a central column with accessories, two side columns and, in addiction, a specific table, depending on the configuration.

#### Drawers.

(melamine, lacquered, veneer).

Two drawer cabinets.

Internal drawer.

Bottom for drawer cabinet / drawer.

# **CENTRAL COMPARTMENT - for all islands** (melamine or lacquered).

Central compartment structure.

Additional glazed shelf.

Central compartment strcuture for island with video or H45 cm coffee table.

Panel for video support.

A top access on the meeting table must be added, when ordering the panel for video.

# MEETING TABLE - H75 / H90 / SIT&STAND

(metal structure; tops: melamine, laminate, veneer, ceramics, glass)