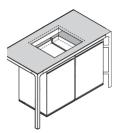

# H90 / D60 COUNTER - for Snack Island

Counter with shelves (top: laminate, stainless steel, ceramics, glass)

Two shelves and two shelves with carter.

Drawer cabinet (melamine, lacquered, veneer).

Hole for cooker.

Dustbin set.

# **H90 / D60 COUNTER - FOR SNACK ISLAND**

# Counter with shelves - accessories

4 side shelves W30 (11"3/4) D60 (23"5/8) th. 3 cm (1"1/8)

Couple of side panels. (melamine, lacquered, veneer)

More structure in metal; top in Laminate, Stainless steel, Ceramics or Back-lacquered etched glass.