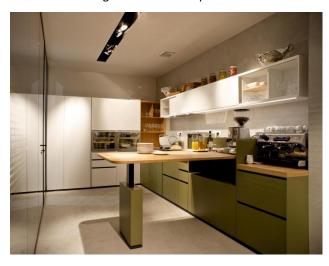

#### **Product: H150 ISLANDS**

Lounge - Ergonomic - Video - Break - Snack islands: many features, many solutions and many answers to meet the needs of the Smart Office world. Coffice islands are modular, multi-functional systems, consisting of a double central column to which kitchen counters, meeting tables and benches can be easily aggregated.

This variety of configurations make them suitable for meeting, sharing and welcome areas. The storage column can be equipped with doors, drawers, baskets, and open compartments that can hold coffee machines, water dispensers and small appliances.

Coffice Islands are equipped with wiring system, easy accessible thanks to the top access, for appliances housing and devices connection.

**Structure:** Metal components are in the same finish as the structure. If structure is not specified, it is in Titanio finish. All islands are composed by a central column with accessories, two side columns and, in addiction, a specific table, depending on the configuration.