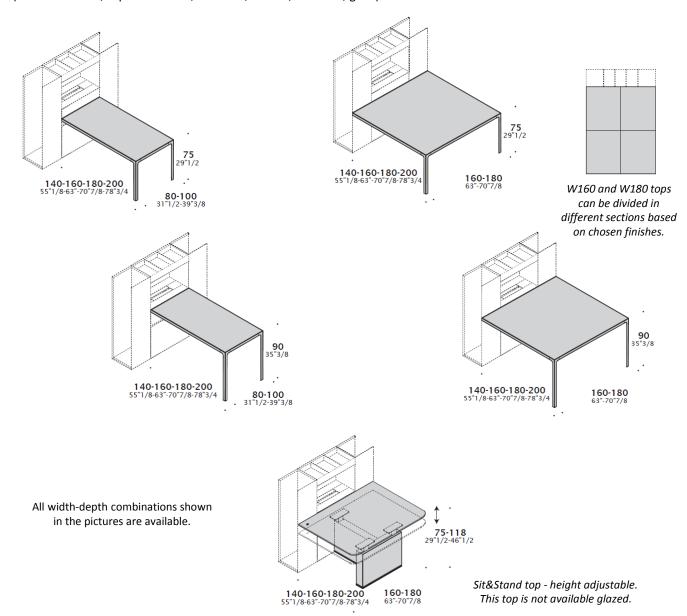

#### **AVAILABLE CONFIGURATIONS**

Ergonomic Island.

# MEETING TABLE - H75 / H90 / SIT&STAND

(metal structure; tops: melamine, laminate, veneer, ceramics, glass)