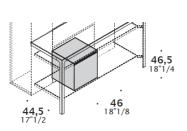

(melamine, laminate, lacquered, veneer, ceramics)

Storage units

(H33"5/8 - D23"5/8 - W15"3/4-23"5/8)

Technical base for oven

Technical base for fridge

(H85,5 - D60 - W40/60)

(H85,5 - D60 - W60) (H33''5/8 - D23''5/8 - W23''5/8)

(H85,5 - D60 - W60) (H33''5/8 - D23''5/8 - W23''5/8)

Hole for sinks/cookers installation.

Dustbin set.