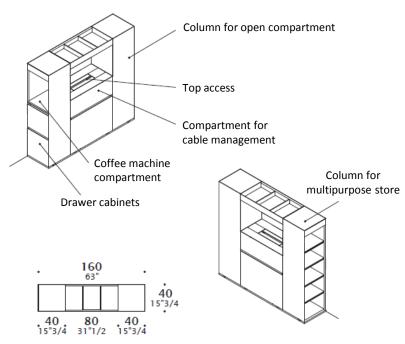

This variety of configurations make them suitable for meeting, sharing and welcome areas. The storage column can be equipped with doors, drawers, baskets, and open compartments that can hold coffee machines, water dispensers and small appliances.

Coffice Islands are equipped with wiring system, easy accessible thanks to the top access, for appliances housing and devices connection.

**Structure:** Metal components are in the same finish as the structure. If structure is not specified, it is in Titanio finish. All islands are composed by a central column with accessories, two side columns and, in addiction, a specific table, depending on the configuration.

# **ELEMENTS**

A set of additional terminal panels must be added to the compositions when using one or more base units.

# Column shelves.

(melamine or lacquered).

#### Drawers.

(melamine, lacquered, veneer).

Two drawer cabinets.

Internal drawer.

Bottom for drawer cabinet / drawer.

#### Doors.

(melamine, lacquered, veneer).

# **CENTRAL COMPARTMENT - for all islands** (melamine or lacquered).

Central compartment structure.

Additional glazed shelf.

Central compartment strcuture for island with video or H45 cm coffee table.

Panel for video support.