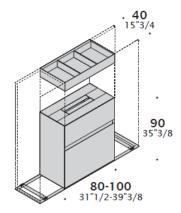

# H90 / D60 COUNTER - for Snack Island

Counter with shelves (top: laminate, stainless steel, ceramics, glass)

Two shelves and two shelves with carter.

Drawer cabinet (melamine, lacquered, veneer).

Hole for cooker.

# Counter with shelves - accessories

4 side shelves W30 (11"3/4) D60 (23"5/8) th. 3 cm (1"1/8)

Couple of side panels. (melamine, lacquered, veneer)

More structure in metal; top in Laminate, Stainless steel, Ceramics or Back-lacquered etched glass.