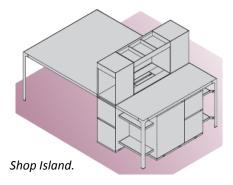

n counters, meeting tables and benches can be easily aggregated.

This variety of configurations make them suitable for meeting, sharing and welcome areas. The storage column can be equipped with doors, drawers, baskets, and open compartments that can hold coffee machines, water dispensers and small appliances.

Coffice Islands are equipped with wiring system, easy accessible thanks to the top access, for appliances housing and devices connection.



**Structure:** Metal components are in the same finish as the structure. If structure is not specified, it is in Titanio finish. All islands are composed by a central column with accessories, two side columns and, in addiction, a specific table, depending on the configuration.



#### **AVAILABLE CONFIGURATIONS**







Ergonomic Island.









# **ELEMENTS**



A set of additional terminal panels must be added to the compositions when using one or more base units.

# **ELECTRICAL SYSTEM**



# WATER SYSTEM





# **LATERAL COLUMNS - for all islands**









Pull-out clothes hanger rail.

# Column shelves.

(melamine or lacquered).



#### Drawers.

(melamine, lacquered, veneer).



Two drawer cabinets.



Internal drawer.



Bottom for drawer cabinet / drawer.

#### Doors.

(melamine, lacquered, veneer).





# **CENTRAL COMPARTMENT - for all islands** (melamine or lacquered).



Central compartment structure.



Additional glazed shelf.



Central compartment strcuture for island with video or H45 cm coffee table.



Panel for video support.

A top access on the meeting table must be added, when ordering the panel for vid