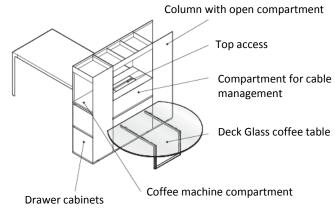

This variety of configurations make them suitable for meeting, sharing and welcome areas. The storage column can be equipped with doors, drawers, baskets, and open compartments that can hold coffee machines, water dispensers and small appliances.

Coffice Islands are equipped with wiring system, easy accessible thanks to the top access, for appliances housing and devices connection.

**Structure:** Metal components are in the same finish as the structure. If structure is not specified, it is in Titanio finish. All islands are composed by a central column with accessories, two side columns and, in addiction, a specific table, depending on the configuration.

Deck Glass coffee table (in clear glass or back lacquered etched glass).