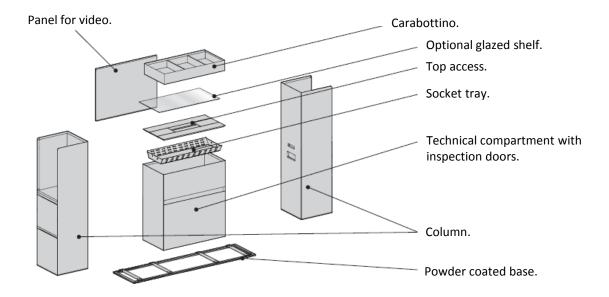

# **LATERAL COLUMNS - for all islands**

Pull-out clothes hanger rail.

# Column shelves.

(melamine or lacquered).

#### Drawers.

(melamine, lacquered, veneer).

Two drawer cabinets.

Internal drawer.

Bottom for drawer cabinet / drawer.

#### Doors.

(melamine, lacquered, veneer).

# **CENTRAL COMPARTMENT - for all islands** (melamine or lacquered).

Central compartment structure.

Additional glazed shelf.

Central compartment strcuture for island with video or H45 cm coffee table.

Panel for video support.

A top access on the meeting table must be added, when ordering the panel for video.