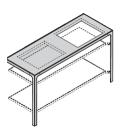

# H90 / D60 COUNTER - for Snack Island

Counter with shelves (top: laminate, stainless steel, ceramics, glass)

Two shelves and two shelves with carter.

Drawer cabinet (melamine, lacquered, veneer).

Hole for cooker.

Dustbin set.

# **H90 / D60 COUNTER - FOR SNACK ISLAND**

# Counter with shelves - accessories

4 side shelves W30 (11"3/4) D60 (23"5/8) th. 3 cm (1"1/8)

Couple of side panels. (melamine, lacquered, veneer)

More structure in metal; top in Laminate, Stainless steel, Ceramics or Back-lacquered etched glass.