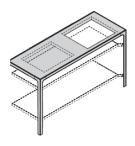

# H90 / D60 COUNTER - for Snack Island

Counter with shelves (top: laminate, stainless steel, ceramics, glass)

Two shelves and two shelves with carter.

Drawer cabinet (melamine, lacquered, veneer).

Hole for cooker.

Dustbin set.