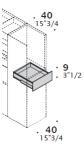

#### Drawers.

(melamine, lacquered, veneer).

Two drawer cabinets.

Internal drawer.

Bottom for drawer cabinet / drawer.