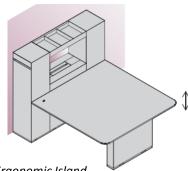

al column to which kitchen counters, meeting tables and benches can be easily aggregated.

This variety of configurations make them suitable for meeting, sharing and welcome areas. The storage column can be equipped with doors, drawers, baskets, and open compartments that can hold coffee machines, water dispensers and small appliances.

Coffice Islands are equipped with wiring system, easy accessible thanks to the top access, for appliances housing and devices connection.



**Structure:** Metal components are in the same finish as the structure. If structure is not specified, it is in Titanio finish. All islands are composed by a central column with accessories, two side columns and, in addiction, a specific table, depending on the configuration.



#### **AVAILABLE CONFIGURATIONS**







Ergonomic Island.









# **ELEMENTS**



A set of additional terminal panels must be added to the compositions when using one or more base units.

# **ELECTRICAL SYSTEM**



# WATER SYSTEM





# **LATERAL COLUMNS - for all islands**









Pull-out clothes hanger rail.

# Column shelves.

(melamine or lacquered).



#### Drawers.

(melamine, lacquered, veneer).



Two drawer cabinets.



Internal drawer.



Bottom for drawer cabinet / drawer.

#### Doors.

(melamine, lacquered, veneer).





# **CENTRAL COMPARTMENT - for all islands** (melamine or lacquered).



Central compartment structure.



Additional glazed shelf.



Central compartment strcuture for island with video or H45 cm coffee table.



Panel for video support.

A top access on the meeting table must be added, when o