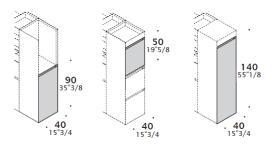

(melamine, laminate, lacquered, veneer, ceramics)

Storage units

(H33"5/8 - D23"5/8 - W15"3/4-23"5/8)

Technical base for oven

Technical base for fridge

(H85,5 - D60 - W40/60)

(H85,5 - D60 - W60) (H33''5/8 - D23''5/8 - W23''5/8)

(H85,5 - D60 - W60) (H33''5/8 - D23''5/8 - W23''5/8)

Hole for sinks/cookers installation.

Dustbin set.