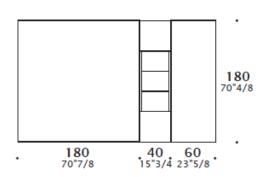

#### Drawers.

(melamine, lacquered, veneer).

Two drawer cabinets.

Internal drawer.

Bottom for drawer cabinet / drawer.

# Accessories.

Dustbin set for W40 (15'3/4) drawer cabinet.