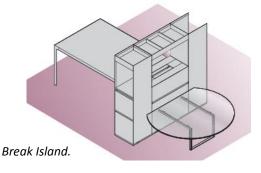

hen counters, meeting tables and benches can be easily aggregated.

This variety of configurations make them suitable for meeting, sharing and welcome areas. The storage column can be equipped with doors, drawers, baskets, and open compartments that can hold coffee machines, water dispensers and small appliances.

Coffice Islands are equipped with wiring system, easy accessible thanks to the top access, for appliances housing and devices connection.



**Structure:** Metal components are in the same finish as the structure. If structure is not specified, it is in Titanio finish. All islands are composed by a central column with accessories, two side columns and, in addiction, a specific table, depending on the configuration.



#### **AVAILABLE CONFIGURATIONS**







Ergonomic Island.









# **ELEMENTS**



A set of additional terminal panels must be added to the compositions when using one or more base units.

# **ELECTRICAL SYSTEM**



# WATER SYSTEM





# **LATERAL COLUMNS - for all islands**









Pull-out clothes hanger rail.

# Column shelves.

(melamine or lacquered).



#### Drawers.

(melamine, lacquered, veneer).



Two drawer cabinets.



Internal drawer.



Bottom for drawer cabinet / drawer.

#### Doors.

(melamine, lacquered, veneer).





# **CENTRAL COMPARTMENT - for all islands** (melamine or lacquered).



Central compartment structure.



Additional glazed shelf.



Central compartment strcuture for island with video or H45 cm coffee table.



Panel for video support.

A top access on the meeting table must be added, when ordering the panel for v