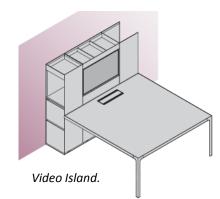

tchen counters, meeting tables and benches can be easily aggregated.

This variety of configurations make them suitable for meeting, sharing and welcome areas. The storage column can be equipped with doors, drawers, baskets, and open compartments that can hold coffee machines, water dispensers and small appliances.

Coffice Islands are equipped with wiring system, easy accessible thanks to the top access, for appliances housing and devices connection.



**Structure:** Metal components are in the same finish as the structure. If structure is not specified, it is in Titanio finish. All islands are composed by a central column with accessories, two side columns and, in addiction, a specific table, depending on the configuration.



#### **AVAILABLE CONFIGURATIONS**







Ergonomic Island.









# **ELEMENTS**



A set of additional terminal panels must be added to the compositions when using one or more base units.

# **ELECTRICAL SYSTEM**



# WATER SYSTEM





# **LATERAL COLUMNS - for all islands**









Pull-out clothes hanger rail.

# Column shelves.

(melamine or lacquered).



#### Drawers.

(melamine, lacquered, veneer).



Two drawer cabinets.



Internal drawer.



Bottom for drawer cabinet / drawer.

#### Doors.

(melamine, lacquered, veneer).





# **CENTRAL COMPARTMENT - for all islands** (melamine or lacquered).



Central compartment structure.



Additional glazed shelf.



Central compartment strcuture for island with video or H45 cm coffee table.



Panel for video support.

A top access on the meeting table must be added, when ordering the panel for