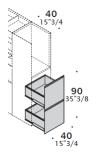

#### Drawers.

(melamine, lacquered, veneer).

Two drawer cabinets.

Internal drawer.

Bottom for drawer cabinet / drawer.