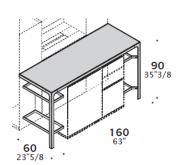

# H90 / D60 COUNTER - for Snack Island

Counter with shelves (top: laminate, stainless steel, ceramics, glass)

Two shelves and two shelves with carter.

Drawer cabinet (melamine, lacquered, veneer).

Hole for cooker.

Dustbin set.

# **H90 / D60 COUNTER - FOR SNACK ISLAND**

# Counter with shelves - accessories

4 side shelves W30 (11"3/4) D60 (23"5/8) th. 3 cm (1"1/8)

Couple of side panels. (melamine, lacquered, veneer)

More structure in metal; top in Laminate, Stainless steel, Ceramics or Back-lacquered etched glass.