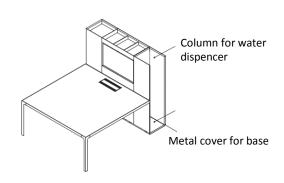

This variety of configurations make them suitable for meeting, sharing and welcome areas. The storage column can be equipped with doors, drawers, baskets, and open compartments that can hold coffee machines, water dispensers and small appliances.

Coffice Islands are equipped with wiring system, easy accessible thanks to the top access, for appliances housing and devices connection.

**Structure:** Metal components are in the same finish as the structure. If structure is not specified, it is in Titanio finish. All islands are composed by a central column with accessories, two side columns and, in addiction, a specific table, depending on the configuration.

# MEETING TABLE - H75 / H90 / SIT&STAND

(metal structure; tops: melamine, laminate, veneer, ceramics, glass)