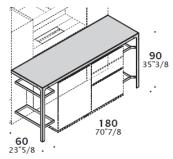

# H90 / D60 COUNTER - for Snack Island

Counter with shelves (top: laminate, stainless steel, ceramics, glass)

Two shelves and two shelves with carter.

Drawer cabinet (melamine, lacquered, veneer).

Hole for cooker.

Dustbin set.

# **H90 / D60 COUNTER - FOR SNACK ISLAND**

# Counter with shelves - accessories

4 side shelves W30 (11"3/4) D60 (23"5/8) th. 3 cm (1"1/8)

Couple of side panels. (melamine, lacquered, veneer)

More structure in metal; top in Laminate, Stainless steel, Ceramics or Back-lacquered etched glass.