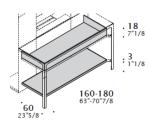

# H90 / D60 COUNTER - for Snack Island

Counter with shelves (top: laminate, stainless steel, ceramics, glass)

Two shelves and two shelves with carter.

Drawer cabinet (melamine, lacquered, veneer).

Hole for cooker.

# Counter with shelves - accessories

4 side shelves W30 (11"3/4) D60 (23"5/8) th. 3 cm (1"1/8)

Couple of side panels. (melamine, lacquered, veneer)

More structure in metal; top in Laminate, Stainless steel, Ceramics or Back-lacquered etched glass.