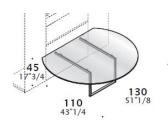

# **H45 COFFEE TABLES - for Break Island**

H45 cm More coffee tables (metal structure; top in melamine, laminate, lacquered, veneer, ceramics, glass)

A cushion for rectangular coffee table is available.

Deck Glass coffee table (in clear glass or back lacquered etched glass).