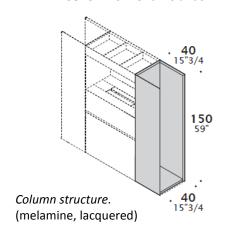

# **LATERAL COLUMNS - for all islands**

Pull-out clothes hanger rail.

# Column shelves.

(melamine or lacquered).