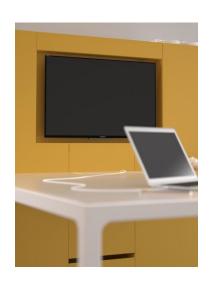

#### **Product: H150 ISLANDS**

Lounge - Ergonomic - Video - Break - Snack islands: many features, many solutions and many answers to meet the needs of the Smart Office world. Coffice islands are modular, multi-functional systems, consisting of a double central column to which kitchen counters, meeting tables and benches can be easily aggregated.

This variety of configurations make them suitable for meeting, sharing and welcome areas. The storage column can be equipped with doors, drawers, baskets, and open compartments that can hold coffee machines, water dispensers and small appliances.

Coffice Islands are equipped with wiring system, easy accessible thanks to the top access, for appliances housing and devices connection.

**Structure:** Metal components are in the same finish as the structure. If structure is not specified, it is in Titanio finish. All islands are composed by a central column with accessories, two side columns and, in addiction, a specific table, depending on the configuration.

# **CENTRAL COMPARTMENT - for all islands** (melamine or lacquered).

Central compartment structure.

Additional glazed shelf.

Central compartment strcuture for island with video or H45 cm coffee table.

Panel for video support.

A top access on the meeting table must be added, when ordering the panel for video.