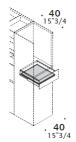

top access, for appliances housing and devices connection.



**Structure:** Metal components are in the same finish as the structure. If structure is not specified, it is in Titanio finish. All islands are composed by a central column with accessories, two side columns and, in addiction, a specific table, depending on the configuration.



#### **AVAILABLE CONFIGURATIONS**







Ergonomic Island.









# **ELEMENTS**



A set of additional terminal panels must be added to the compositions when using one or more base units.

# **ELECTRICAL SYSTEM**



# WATER SYSTEM





# **LATERAL COLUMNS - for all islands**









Pull-out clothes hanger rail.

# Column shelves.

(melamine or lacquered).



#### Drawers.

(melamine, lacquered, veneer).



Two drawer cabinets.



Internal drawer.



Bottom for drawer cabinet / drawer.

#### Doors.

(melamine, lacquered, veneer).





# **CENTRAL COMPARTMENT - for all islands** (melamine or lacquered).



Central compartment structure.



Additional glazed shelf.



Central compartment strcuture for island with video or H45 cm coffee table.



Panel for video support.

A top access on the meeting table must be added, when ordering the panel for video.

# Accessories.



Dustbin set for W40 (15'3/4) drawer cabinet.





# MEETING TABLE - H75 / H90 / SIT&STAND

(metal structure; tops: melamine, laminate, veneer, ceramics, glass)



# **ELECTRIFICATION**





# **H45 COFFEE TABLES - for Break Island**







H45 cm More coffee tables (metal structure; top in melamine, laminate, lacquered, veneer, ceramics, glass)

A cushion for rectangu