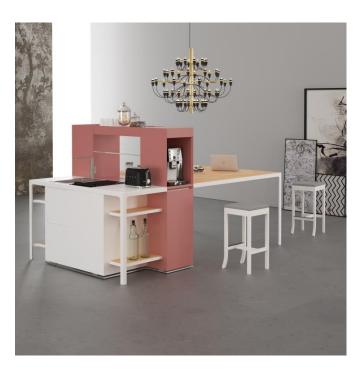

# H150 KITCHEN ISLANDS Design: Estel R&D

#### **Product: H150 ISLANDS**

Lounge - Ergonomic - Video - Break - Snack islands: many features, many solutions and many answers to meet the needs of the Smart Office world. Coffice islands are modular, multi-functional systems, consisting of a double central column to which kitchen counters, meeting tables and benches can be easily aggregated.

This variety of configurations make them suitable for meeting, sharing and welcome areas. The storage column can be equipped with doors, drawers, baskets, and open compartments that can hold coffee machines, water dispensers and small appliances.

Coffice Islands are equipped with wiring system, easy accessible thanks to the top access, for appliances housing and devices connection.

**Structure:** Metal components are in the same finish as the structure. If structure is not specified, it is in Titanio finish. All islands are composed by a central column with accessories, two side columns and, in addiction, a specific table, depending on the configuration.

#### **AVAILABLE CONFIGURATIONS**

Ergonomic Island.