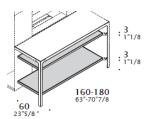

# H90 / D60 COUNTER - for Snack Island

Counter with shelves (top: laminate, stainless steel, ceramics, glass)

Two shelves and two shelves with carter.

Drawer cabinet (melamine, lacquered, veneer).

Hole for cooker.

# Counter with shelves - accessories

4 side shelves W30 (11"3/4) D60 (23"5/8) th. 3 cm (1"1/8)

Couple of side panels. (melamine, lacquered, veneer)

More structure in metal; top in Laminate, Stainless steel, Ceramics or Back-lacquered etched glass.