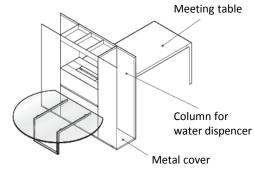

This variety of configurations make them suitable for meeting, sharing and welcome areas. The storage column can be equipped with doors, drawers, baskets, and open compartments that can hold coffee machines, water dispensers and small appliances.

# MEETING TABLE - H75 / H90 / SIT&STAND

(metal structure; tops: melamine, laminate, veneer, ceramics, glass)