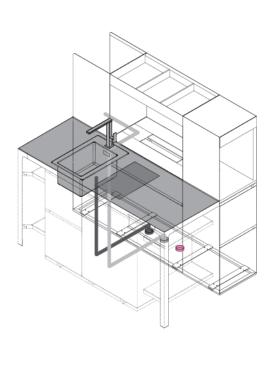

# H90 / D60 COUNTER - for Snack Island

Counter with shelves (top: laminate, stainless steel, ceramics, glass)

Two shelves and two shelves with carter.

Drawer cabinet (melamine, lacquered, veneer).

Hole for cooker.

Dustbin set.

(H85,5 - D60 - W60) (H33''5/8 - D23''5/8 - W23''5/8)

Hole for sinks/cookers installation.

Dustbin set.