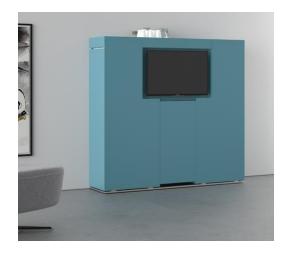

#### **Product: H150 ISLANDS**

Lounge - Ergonomic - Video - Break - Snack islands: many features, many solutions and many answers to meet the needs of the Smart Office world. Coffice islands are modular, multi-functional systems, consisting of a double central column to which kitchen counters, meeting tables and benches can be easily aggregated.

This variety of configurations make them suitable for meeting, sharing and welcome areas. The storage column can be equipped with doors, drawers, baskets, and open compartments that can hold coffee machines, water dispensers and small appliances.

Coffice Islands are equipped with wiring system, easy accessible thanks to the top access, for appliances housing and devices connection.

**Structure:** Metal components are in the same finish as the structure. If structure is not specified, it is in Titanio finish. All islands are composed by a central column with accessories, two side columns and, in addiction, a specific table, depending on the configuration.