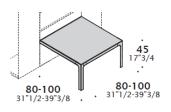

# **H45 COFFEE TABLES - for Break Island**

H45 cm More coffee tables (metal structure; top in melamine, laminate, lacquered, veneer, ceramics, glass)

A cushion for rectangular coffee table is available.

Deck Glass coffee table (in clear glass or back lacquered etched glass).