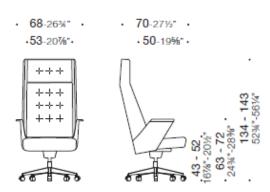

# **DIMENSIONS**

Embrasse Office, chair with low backrest

Embrasse Office, chair with medium backrest

Embrasse Office, chair with high backrest