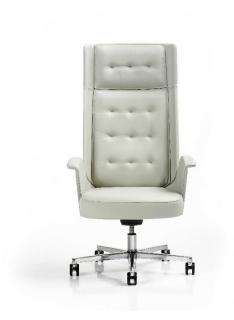

# **Embrasse**

Design by Jorge Pensi

The back of the Embrasse office chair is available in three different heights, and its quilted leather or fabric upholstery embodies the best of craftsmanship. The 4-star polished aluminum base with protective tips, or 5-star polished aluminum base, or casters bring to mind an elegant and refined office settings. Ergonomics is ensured by the self-fit adjustment mechanisms.

## **Upholstery**

Fabric cat. B-F-G-L, leather, extra leather.

#### Base

Star base, in polished aluminum, with self-braking swivel castors.