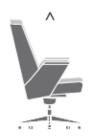

# **DIMENSIONS**

Embrasse Office, meeting chair with medium backrest

Embrasse Office, waiting / meeting chair with low backrest