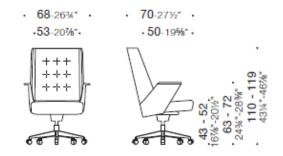

# **DIMENSIONS**

Embrasse Office, chair with low backrest

Embrasse Office, chair with medium backrest

Embrasse Office, chair with high backrest

# **DIMENSIONS**

Embrasse Office, meeting chair with medium backrest

Embrasse Office, waiting / meeting chair with low backrest