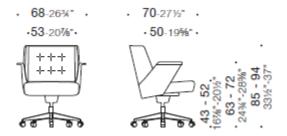

# **DIMENSIONS**

Embrasse Office, chair with low backrest

Embrasse Office, chair with medium backrest

Embrasse Office, chair with high backrest

# **DIMENSIONS**

Embrasse Office, meeting chair with medium backrest

Embrasse Office, waiting / meeting chair with low backrest