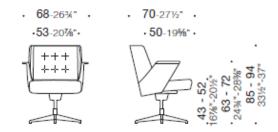

# **DIMENSIONS**

Embrasse Office, meeting chair with medium backrest

Embrasse Office, waiting / meeting chair with low backrest