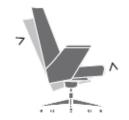

# **DIMENSIONS**

Embrasse Office, meeting chair with medium backrest

Embrasse Office, waiting / meeting chair with low backrest