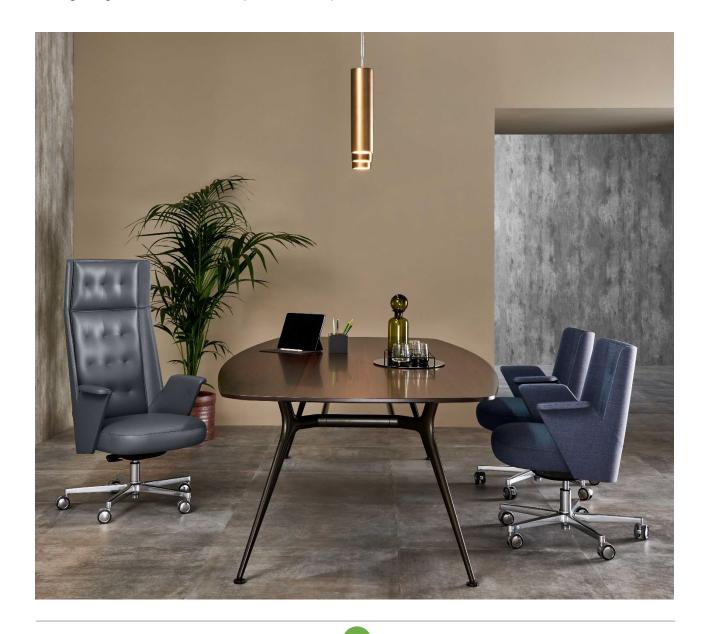

# **Embrasse**

Design by Jorge Pensi

The back of the Embrasse office chair is available in three different heights, and its quilted leather or fabric upholstery embodies the best of craftsmanship. The 4-star polished aluminum base with protective tips, or 5-star polished aluminum base, or casters bring to mind an elegant and refined office settings. Ergonomics is ensured by the self-fit adjustment mechanisms.

Embrasse Office family.