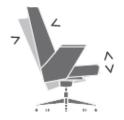

# **DIMENSIONS**

Embrasse Office, chair with low backrest

Embrasse Office, chair with medium backrest

Embrasse Office, chair with high backrest