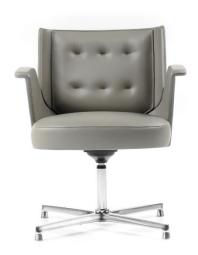

# **Embrasse**

Design by Jorge Pensi

The back of the Embrasse office chair is available in three different heights, and its quilted leather or fabric upholstery embodies the best of craftsmanship. The 4-star polished aluminum base with protective tips, or 5-star polished aluminum base, or casters bring to mind an elegant and refined office settings. Ergonomics is ensured by the self-fit adjustment mechanisms.

Embrasse Office family.