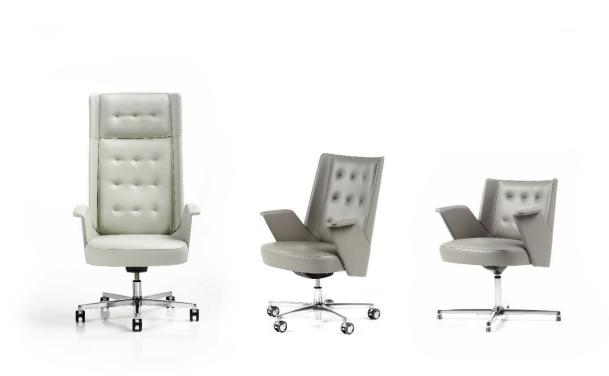

# **Embrasse**

Design by Jorge Pensi

The back of the Embrasse office chair is available in three different heights, and its quilted leather or fabric upholstery embodies the best of craftsmanship. The 4-star polished aluminum base with protective tips, or 5-star polished aluminum base, or casters bring to mind an elegant and refined office settings. Ergonomics is ensured by the self-fit adjustment mechanisms.

# **DIMENSIONS**

Embrasse Office, chair with low backrest

Embrasse Office, chair with medium backrest

Embrasse Office, chair with high backrest

# **DIMENSIONS**

Embrasse Office, meeting chair with medium backrest

Embrasse Office, waiting / meeting chair with low backrest