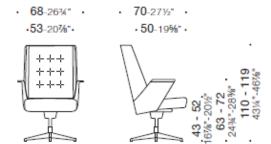

# **DIMENSIONS**

Embrasse Office, meeting chair with medium backrest

Embrasse Office, waiting / meeting chair with low backrest