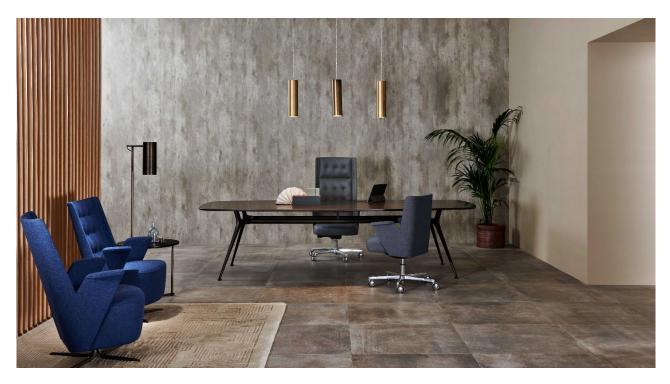

a leather or fabric layer coupled with rubber to make it softer to the touch.

## **Seat structure**

The structural shell is made of 15 mm thick multilayer poplar wood. On the bearing panel, there are metal brackets for backrest and armrests assembly. The padding is in cold-mold foam.

## **Upholstery**

Fabric cat. B-F-G-L, leather, extra leather.

#### **Base**

Four-star base, in polished aluminum on feet.

## **Mechanisms**

- Fixed plate with return;
- Harmonic mechanism, with rocking movement to increase the comfort.



# **DIMENSIONS**





Embrasse Office, meeting chair with medium backrest

Embrasse Office, waiting / meeting chair with low backrest



# **MECCANISMI E REGOLAZIONI**





Syncro mechanism - optional

Harmonic mechanism - optional



Height adjustment - standard





Embrasse Office with high and medium height backrests...



Embrasse Office with medium height backrest..





Embrasse Office family.