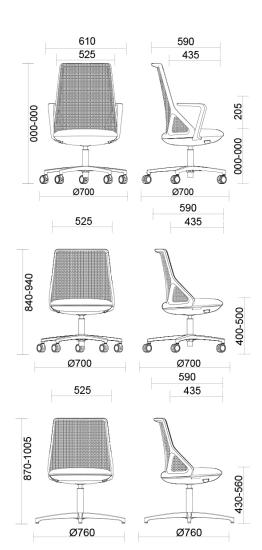

# **Delta**

Delta is a collection of chairs that stands out for its minimalist design. A single line defines the shape of the backrest and the seat that conceals a self-weighing mechanism. The levers for adjusting the height and tilt of the seat are integrated in the chair. The backrest is available either upholstered or in breathable mesh. It comes in two heights: high or medium. The frame, available in white or black, can be combined with a 5-spoke nylon or aluminium base or a 4-spoke aluminium base.

## **Models**

Operative high back

Operative low back

Meeting low back