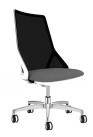

# **Delta**

Delta is a collection of chairs that stands out for its minimalist design. A single line defines the shape of the backrest and the seat that conceals a self-weighing mechanism. The levers for adjusting the height and tilt of the seat are integrated in the chair. The backrest is available either upholstered or in breathable mesh. It comes in two heights: high or medium. The frame, available in white or black, can be combined with a 5-spoke nylon or aluminium base or a 4-spoke aluminium base.

## **Models**

Operative high back

Operative low back

Meeting low back