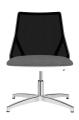

# **Delta**

Delta is a collection of chairs that stands out for its minimalist design. A single line defines the shape of the backrest and the seat that conceals a self-weighing mechanism. The levers for adjusting the height and tilt of the seat are integrated in the chair. The backrest is available either upholstered or in breathable mesh. It comes in two heights: high or medium. The frame, available in white or black, can be combined with a 5-spoke nylon or aluminium base or a 4-spoke aluminium base.

## **Models**

Operative high back

Operative low back

Meeting low back