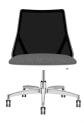

# **Delta**

Delta is a collection of chairs that stands out for its minimalist design. A single line defines the shape of the backrest and the seat that conceals a self-weighing mechanism. The levers for adjusting the height and tilt of the seat are integrated in the chair. The backrest is available either upholstered or in breathable mesh. It comes in two heights: high or medium. The frame, available in white or black, can be combined with a 5-spoke nylon or aluminium base or a 4-spoke aluminium base.

## **Models**

Operative high back

Operative low back

Meeting low back