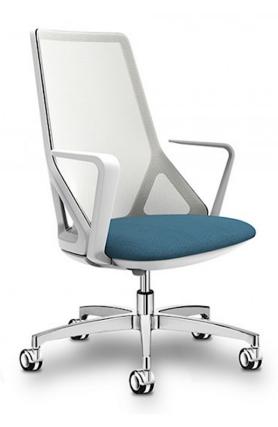

# **Delta**

Delta is a collection of chairs that stands out for its minimalist design. A single line defines the shape of the backrest and the seat that conceals a self-weighing mechanism. The levers for adjusting the height and tilt of the seat are integrated in the chair. The backrest is available either upholstered or in breathable mesh. It comes in two heights: high or medium. The frame, available in white or black, can be combined with a 5-spoke nylon or aluminium base or a 4-spoke aluminium base.

## **Models**

Operative high back

Operative low back

Meeting low back