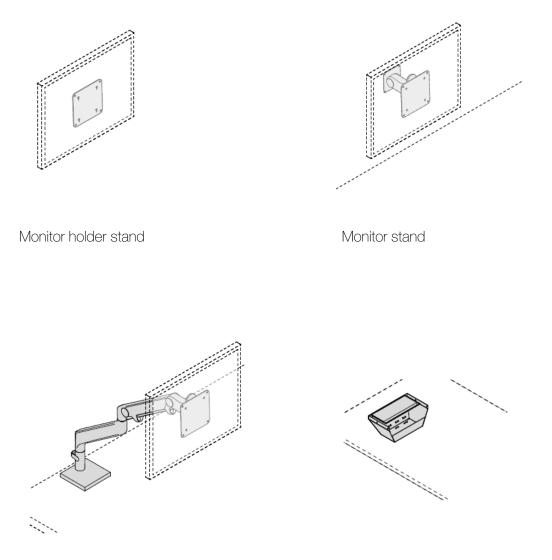

ge is a modular reception system composed of two elements placed side by side: desk top and containment / privacy elements. A highly customizable product thanks to the many finishes available, including back-lacquered etched glass and lacquering with a metallic effect.





## **TECHNICAL FEATURES**



#### Tops

Desk in Sablé lacquered or back-lacquered etched glass.

#### Bridge

Bridge in Sablé lacquer or steel lacquered.





#### **ELECTRIFICATION**



Cable outlet and undercounter tray

ESTEL







Desk for reception

H74 (29"1/8) x W90 (35 (31"1/2) 3/8) x D80 (31"1/2) H74 (29"1/8) x W140 (55"1/8) x D80 (31"1/2) H74 (29"1/8) x W160 (63") x D80 (31"1/2)





Bridge for reception

H105 (41"3/8) x W82 (32"1/4) x D30 (11"3/4) H105 (41"3/8) x W132 (52") x D30 (11"3/4)



## ACCESSORIES



Monitor support arm

Top access and cable tray

ESTEL

## COMPOSITIONS





Reception Bridge W202 (79"1/2), with desk W160 (63") and Bridge W132 (52")

Double composition W264 (103"7/8), with two desks W90 (35"3/8) and two Bridge W132 (52")



Double composition W404 (159"), with two desks W160 (63") and two Bridge W132 (52")



Double composition W264 (103"7/8), with two desks W90 (35"3/8) and two Bridge W82 (32"1/4)







6





Double composition receptions with bridge in Steel lacquered.



7







#### HEADQUARTER

Estel Group srl Via Santa Rosa 70 36016 Thiene (VI) – Italy Tel. +39 0445 389611 Fax +39 0445 808801 www.estel.com

The information shown is based on the latest published price lists. Estel reserves the right to make any necessary changes to the products shown at any ti