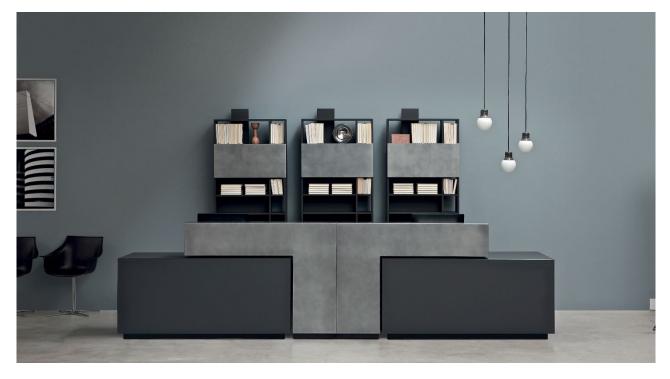

# Bridge

Design by Estel R&D

Bridge is a modular reception system composed of two elements placed side by side: desk top and containment / privacy elements. A highly customizable product thanks to the many finishes available, including back-lacquered etched glass and lacquering with a metallic effect.

Double composition W264 (103"7/8), with two desks W90 (35"3/8) and two Bridge W82 (32"1/4)

6

Double composition receptions with bridge in Steel lacquered.

7