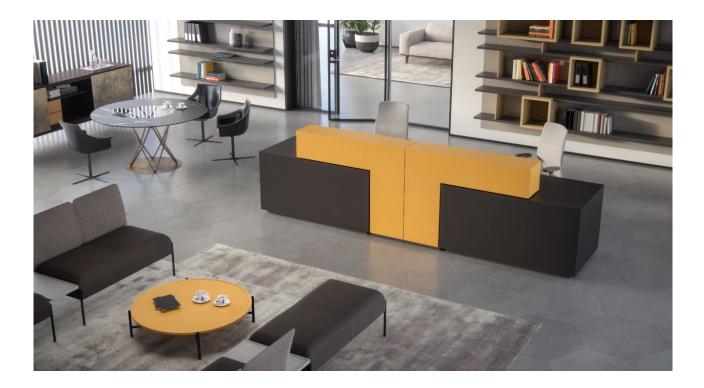

# Bridge

Design by Estel R&D

Bridge is a modular reception system composed of two elements placed side by side: desk top and containment / privacy elements. A highly customizable product thanks to the many finishes available, including back-lacquered etched glass and lacquering with a metallic effect.

## COMPOSITIONS

Reception Bridge W202 (79"1/2), with desk W160 (63") and Bridge W132 (52")

Double composition W264 (103"7/8), with two desks W90 (35"3/8) and two Bridge W132 (52")

Double composition W404 (159"), with two desks W160 (63") and two Bridge W132 (52")