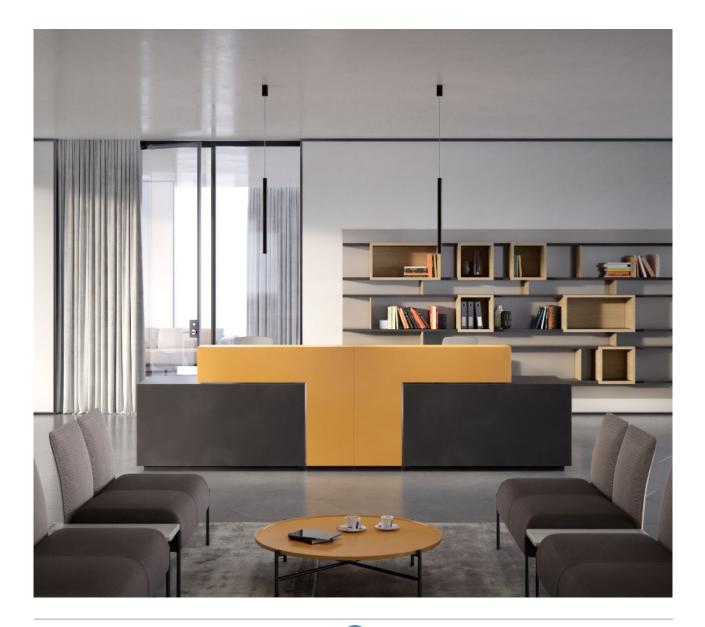

# Bridge

Design by Estel R&D

Bridge is a modular reception system composed of two elements placed side by side: desk top and containment / privacy elements. A highly customizable product thanks to the many finishes available, including back-lacquered etched glass and lacquering with a metallic effect.

## COMPOSITIONS

Reception Bridge W202 (79"1/2), with desk W160 (63") and Bridge W132 (52")

Double composition W264 (103"7/8), with two desks W90 (35"3/8) and two Bridge W132 (52")

Double composition W404 (159"), with two desks W160 (63") and two Bridge W132 (52")

Double composition W264 (103"7/8), with two desks W90 (35"3/8) and two Bridge W82 (32"1/4)

6

Double composition receptions with bridge in Steel lacquered.

7