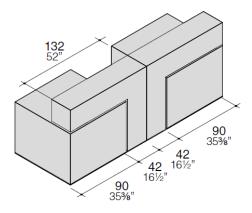

## COMPOSITIONS

Reception Bridge W202 (79"1/2), with desk W160 (63") and Bridge W132 (52")

Double composition W264 (103"7/8), with two desks W90 (35"3/8) and two Bridge W132 (52")

Double composition W404 (159"), with two desks W160 (63") and two Bridge W132 (52")