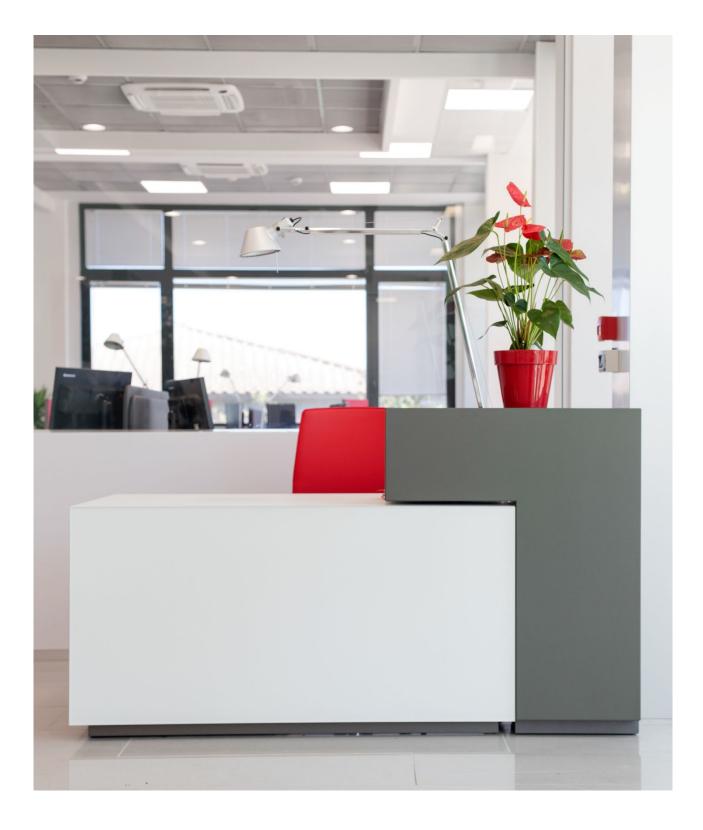

# Bridge

Design by Estel R&D

Bridge is a modular reception system composed of two elements placed side by side: desk top and containment / privacy elements. A highly customizable product thanks to the many finishes available, including back-lacquered etched glass and lacquering with a metallic effect.

#### Tops

Desk in Sablé lacquered or back-lacquered etched glass.

#### Bridge

Bridge in Sablé lacquer or steel lacquered.