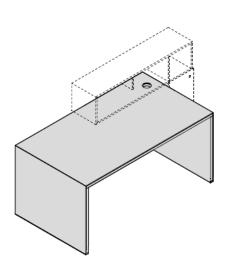

# Bridge

Design by Estel R&D

Bridge is a modular reception system composed of two elements placed side by side: desk top and containment / privacy elements. A highly customizable product thanks to the many finishes available, including back-lacquered etched glass and lacquering with a metallic effect.

#### **ELECTRIFICATION**

Cable outlet and undercounter tray

ESTEL

Desk for reception

H74 (29"1/8) x W90 (35 (31"1/2) 3/8) x D80 (31"1/2) H74 (29"1/8) x W140 (55"1/8) x D80 (31"1/2) H74 (29"1/8) x W160 (63") x D80 (31"1/2)

Bridge for reception

H105 (41"3/8) x W82 (32"1/4) x D30 (11"3/4) H105 (41"3/8) x W132 (52") x D30 (11"3/4)