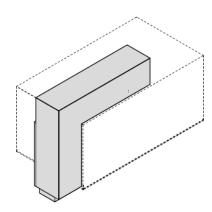

#### Bridge

Bridge in Sablé lacquer or steel lacquered.

Bridge for reception

H105 (41"3/8) x W82 (32"1/4) x D30 (11"3/4) H105 (41"3/8) x W132 (52") x D30 (11"3/4)