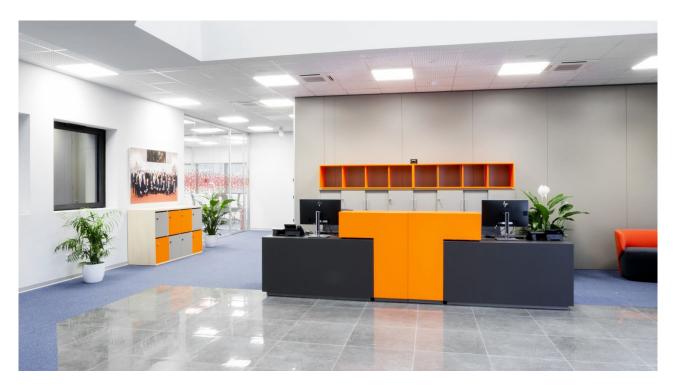

# Bridge

Design by Estel R&D

Bridge is a modular reception system composed of two elements placed side by side: desk top and containment / privacy elements. A highly customizable product thanks to the many finishes available, including back-lacquered etched glass and lacquering with a metallic effect.

## COMPOSITIONS

Reception Bridge W202 (79"1/2), with desk W160 (63") and Bridge W132 (52")

Double composition W264 (103"7/8), with two desks W90 (35"3/8) and two Bridge W132 (52")

Double composition W404 (159"), with two desks W160 (63") and two Bridge W132 (52")