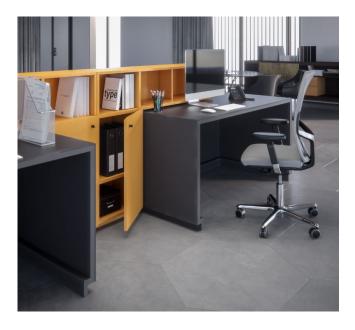

## ACCESSORIES

Monitor support arm

Top access and cable tray

ESTEL

#### **ELECTRIFICATION**

Cable outlet and undercounter tray

ESTEL

Desk for reception

H74 (29"1/8) x W90 (35 (31"1/2) 3/8) x D80 (31"1/2) H74 (29"1/8) x W140 (55"1/8) x D80 (31"1/2) H74 (29"1/8) x W160 (63") x D80 (31"1/2)