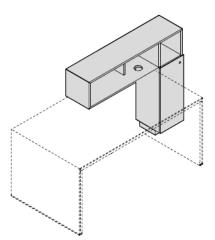

## COMPOSITIONS

Reception Bridge W202 (79"1/2), with desk W160 (63") and Bridge W132 (52")

Double composition W264 (103"7/8), with two desks W90 (35"3/8) and two Bridge W132 (52")

Double composition W404 (159"), with two desks W160 (63") and two Bridge W132 (52")

Double composition W264 (103"7/8), with two desks W90 (35"3/8) and two Bridge W82 (32"1/4)

6

Double composition receptions with bridge in Steel lacquered.

7