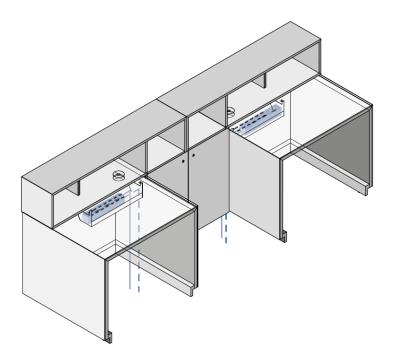

#### **ELECTRIFICATION**

Cable outlet and undercounter tray

ESTEL

Desk for reception

H74 (29"1/8) x W90 (35 (31"1/2) 3/8) x D80 (31"1/2) H74 (29"1/8) x W140 (55"1/8) x D80 (31"1/2) H74 (29"1/8) x W160 (63") x D80 (31"1/2)

Bridge for reception

H105 (41"3/8) x W82 (32"1/4) x D30 (11"3/4) H105 (41"3/8) x W132 (52") x D30 (11"3/4)