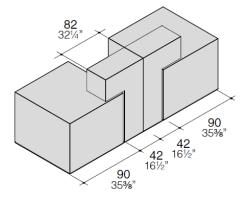

Double composition W264 (103"7/8), with two desks W90 (35"3/8) and two Bridge W82 (32"1/4)

6

Double composition receptions with bridge in Steel lacquered.

7