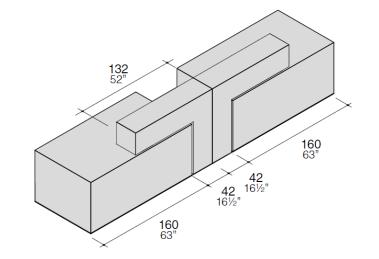

## COMPOSITIONS

Reception Bridge W202 (79"1/2), with desk W160 (63") and Bridge W132 (52")

Double composition W264 (103"7/8), with two desks W90 (35"3/8) and two Bridge W132 (52")

Double composition W404 (159"), with two desks W160 (63") and two Bridge W132 (52")