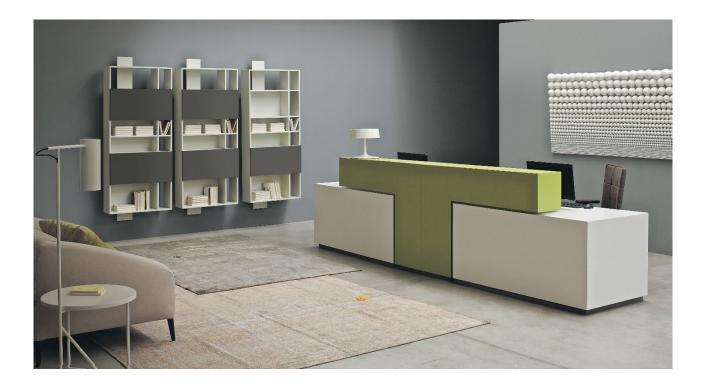

# Bridge

Design by Estel R&D

Bridge is a modular reception system composed of two elements placed side by side: desk top and containment / privacy elements. A highly customizable product thanks to the many finishes available, including back-lacquered etched glass and lacquering with a metallic effect.

## COMPOSITIONS

Reception Bridge W202 (79"1/2), with desk W160 (63") and Bridge W132 (52")

Double composition W264 (103"7/8), with two desks W90 (35"3/8) and two Bridge W132 (52")

Double composition W404 (159"), with two desks W160 (63") and two Bridge W132 (52")