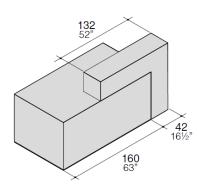

## COMPOSITIONS

Reception Bridge W202 (79"1/2), with desk W160 (63") and Bridge W132 (52")

Double composition W264 (103"7/8), with two desks W90 (35"3/8) and two Bridge W132 (52")

Double composition W404 (159"), with two desks W160 (63") and two Bridge W132 (52")