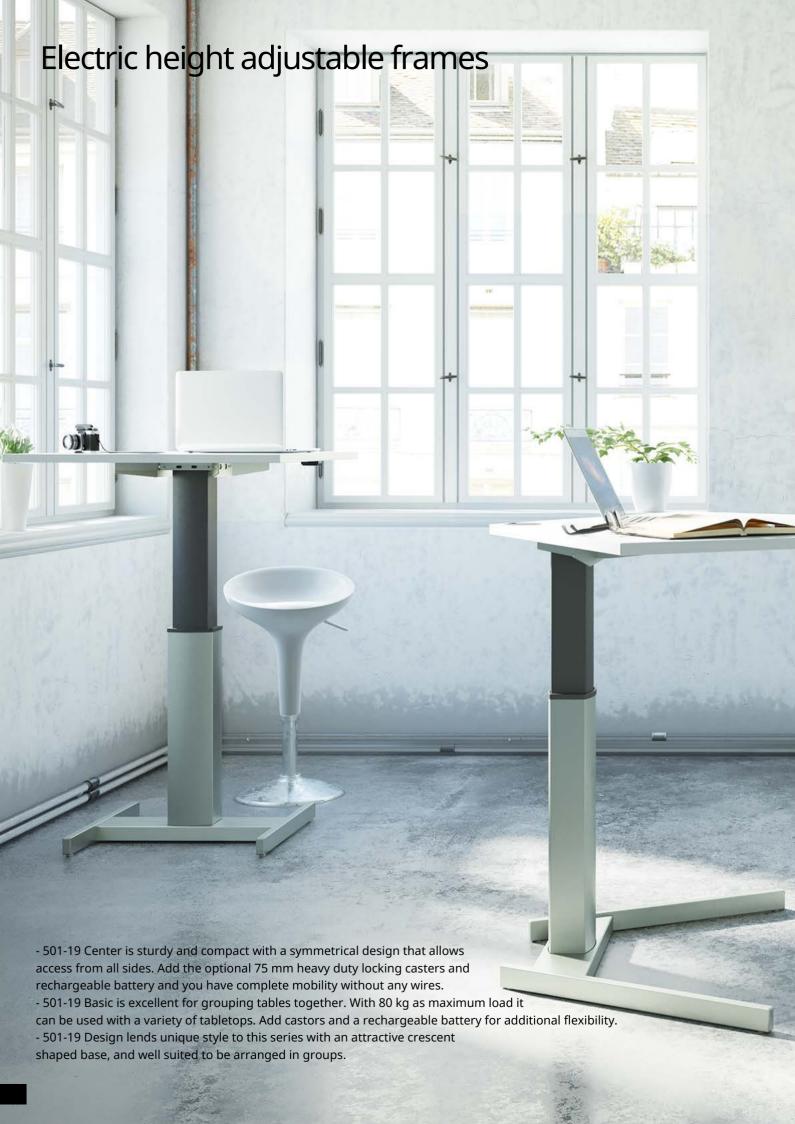

| 501-19 - tech                  | nnical specifications                |                                 |                 |                                                |                         | Page 8-9                    |
|--------------------------------|--------------------------------------|---------------------------------|-----------------|------------------------------------------------|-------------------------|-----------------------------|
| Product photo * featured image | Dimensional drawing * featured image | Item no.                        | Color           | Frame height<br>min/max (cm)<br>incl. tabletop | Max. speed<br>(mm/sec.) | <b>Maximum load</b><br>(kg) |
| 1                              | 90                                   | 501-19 7SW<br>501-19 7BW *      | Silver<br>Black | 68-120                                         | 28                      | 80                          |
| I                              | 60                                   | 501-19 7\$060<br>501-19 7B060 * | Silver<br>Black | 68-120                                         | 28                      | 80                          |
| L                              | 92<br>2 / T                          | 501-19 7S095<br>501-19 7B095 *  | Silver<br>Black | 68-120                                         | 28                      | 80                          |
| I                              | 120                                  | 501-19 7S120<br>501-19 7B120 *  | Silver<br>Black | 68-120                                         | 28                      | 80                          |