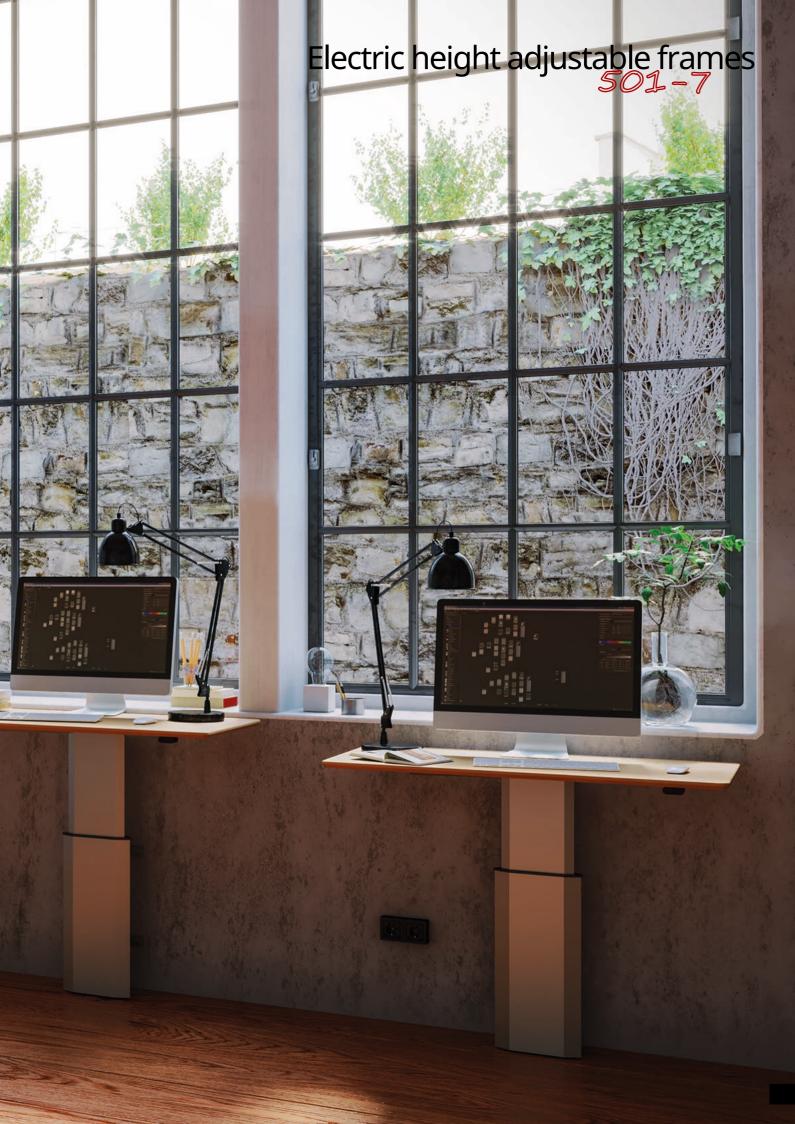

| 501-7 - technical specifications |                                       |                          |                 |                                                |                      | Page 2-3             |
|----------------------------------|---------------------------------------|--------------------------|-----------------|------------------------------------------------|----------------------|----------------------|
| Product photo * featured image   | Dimensional drawing  * featured image | Item no.                 | Color           | Frame height<br>min/max (cm)<br>incl. tabletop | Max. speed (mm/sec.) | Maximum load<br>(kg) |
| Ţ                                | 58 94                                 | 501-7 7S<br>501-7 7B *   | Silver<br>Black | 68-120                                         | 25                   | 50                   |
| T                                | 75 75                                 | 501-7 7SW<br>501-7 7BW * | Silver<br>Black | 68-120                                         | 25                   | 50                   |