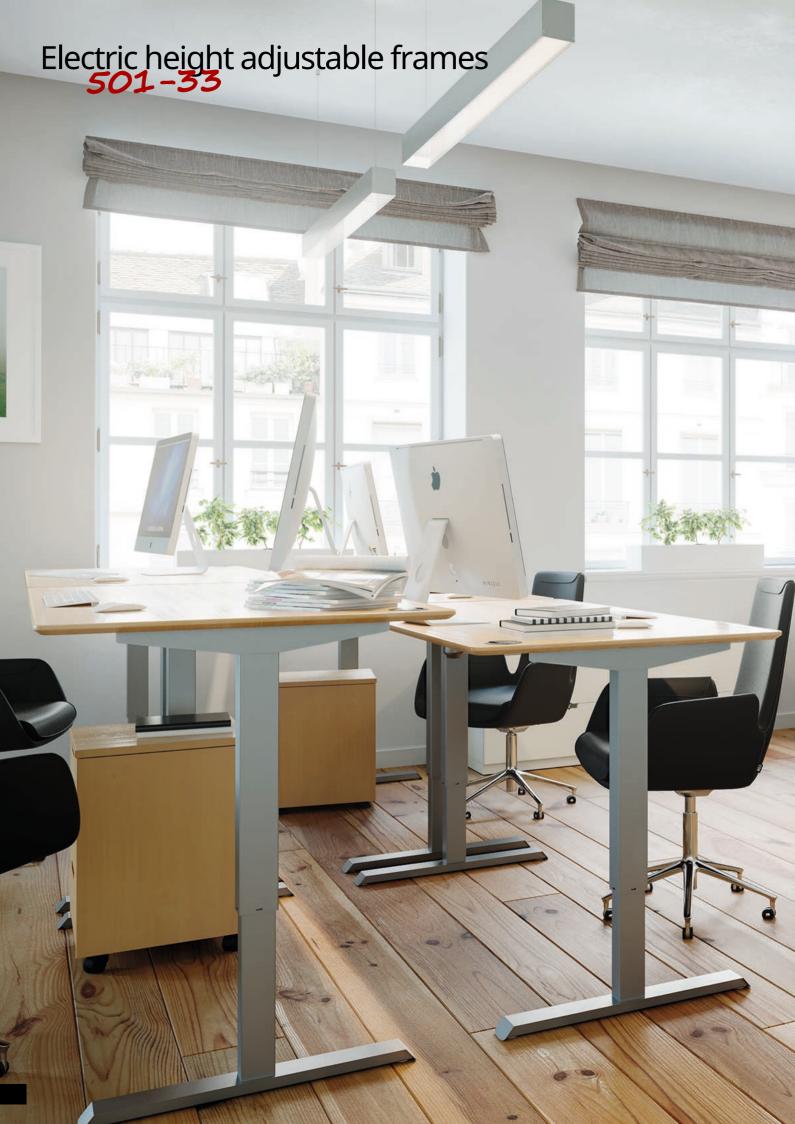

| roduct photo   | nical specifications  Dimensional drawing | Item no.           | Color  | Frame height                   | Max. speed | Page 18-19 |
|----------------|-------------------------------------------|--------------------|--------|--------------------------------|------------|------------|
| featured image | * featured image                          |                    |        | min/max (cm)<br>incl. tabletop | (mm/sec.)  | (kg)       |
|                |                                           | 501-33 7W092       | White  | 68-118                         | 25         | 80         |
|                |                                           | 501-33 7W112       | White  |                                |            |            |
|                |                                           | 501-33 7W129       | White  |                                |            |            |
|                |                                           | 501-33 7W152       | White  |                                |            |            |
|                |                                           | 501-33 7W172       | White  |                                |            |            |
| -              |                                           | 501-33 7S092       | Silver |                                |            |            |
|                | _ N /                                     | 501-33 7S112       | Silver |                                |            |            |
|                | 67                                        | 501-33 7S129       | Silver |                                |            |            |
| 1              | D D                                       | 501-33 7S152       | Silver |                                |            |            |
|                | 172                                       | 501-33 7\$172      | Silver |                                |            |            |
|                |                                           | 501-33 7B092       | Black  |                                |            |            |
|                |                                           | 501-33 7B112       | Black  |                                |            |            |
|                |                                           | 501-33 7B129       | Black  |                                |            |            |
|                |                                           | 501-33 7B152       | Black  |                                |            |            |
|                |                                           | 501-33 7B172 *     | Black  |                                |            |            |
|                |                                           | 501-33 7W112-152   | White  | 68-118                         | 25         | 80         |
| -              |                                           | 501-33 7S112-152   | Silver |                                |            |            |
| 1              | 112-152                                   | 501-33 7B112-152 * | Black  |                                |            |            |