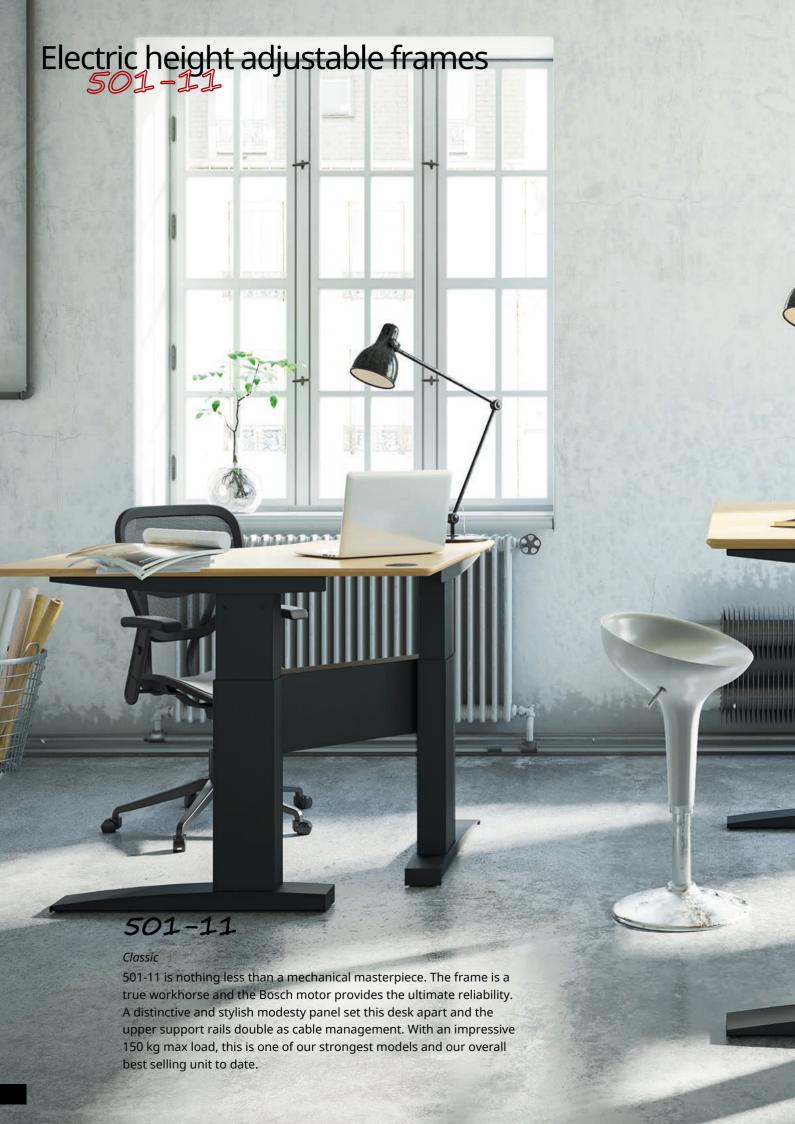

| roduct photo<br>featured image                                                                                                                                                                                                                                                                                                                                                                                                                                                                                                                                                                                                                                                                                                                                                                                                                                                                                                                                                                                                                                                                                                                                                                                                                                                                                                                                                                                                                                                                                                                                                                                                                                                                                                                                                                                                                                                                                                                                                                                                                                                                                                 | Dimensional drawing * featured image   | Item no.            | Color  | Frame height min/max (cm) incl. tabletop | Max. speed (mm/sec.) | Maximum load<br>(kg) |
|--------------------------------------------------------------------------------------------------------------------------------------------------------------------------------------------------------------------------------------------------------------------------------------------------------------------------------------------------------------------------------------------------------------------------------------------------------------------------------------------------------------------------------------------------------------------------------------------------------------------------------------------------------------------------------------------------------------------------------------------------------------------------------------------------------------------------------------------------------------------------------------------------------------------------------------------------------------------------------------------------------------------------------------------------------------------------------------------------------------------------------------------------------------------------------------------------------------------------------------------------------------------------------------------------------------------------------------------------------------------------------------------------------------------------------------------------------------------------------------------------------------------------------------------------------------------------------------------------------------------------------------------------------------------------------------------------------------------------------------------------------------------------------------------------------------------------------------------------------------------------------------------------------------------------------------------------------------------------------------------------------------------------------------------------------------------------------------------------------------------------------|----------------------------------------|---------------------|--------|------------------------------------------|----------------------|----------------------|
|                                                                                                                                                                                                                                                                                                                                                                                                                                                                                                                                                                                                                                                                                                                                                                                                                                                                                                                                                                                                                                                                                                                                                                                                                                                                                                                                                                                                                                                                                                                                                                                                                                                                                                                                                                                                                                                                                                                                                                                                                                                                                                                                |                                        |                     |        |                                          |                      |                      |
|                                                                                                                                                                                                                                                                                                                                                                                                                                                                                                                                                                                                                                                                                                                                                                                                                                                                                                                                                                                                                                                                                                                                                                                                                                                                                                                                                                                                                                                                                                                                                                                                                                                                                                                                                                                                                                                                                                                                                                                                                                                                                                                                |                                        | 501-11 1S116        | Silver | 65-122                                   | 28                   | 150                  |
|                                                                                                                                                                                                                                                                                                                                                                                                                                                                                                                                                                                                                                                                                                                                                                                                                                                                                                                                                                                                                                                                                                                                                                                                                                                                                                                                                                                                                                                                                                                                                                                                                                                                                                                                                                                                                                                                                                                                                                                                                                                                                                                                | ·                                      | 501-11 1S156        | Silver |                                          |                      |                      |
|                                                                                                                                                                                                                                                                                                                                                                                                                                                                                                                                                                                                                                                                                                                                                                                                                                                                                                                                                                                                                                                                                                                                                                                                                                                                                                                                                                                                                                                                                                                                                                                                                                                                                                                                                                                                                                                                                                                                                                                                                                                                                                                                | m ==================================== | 501-11 1S196        | Silver |                                          |                      |                      |
| A STATE OF THE PARTY OF THE PAR | 73                                     | 501-11 1B116        | Black  |                                          |                      |                      |
|                                                                                                                                                                                                                                                                                                                                                                                                                                                                                                                                                                                                                                                                                                                                                                                                                                                                                                                                                                                                                                                                                                                                                                                                                                                                                                                                                                                                                                                                                                                                                                                                                                                                                                                                                                                                                                                                                                                                                                                                                                                                                                                                | 106                                    | 501-11 1B156        | Black  |                                          |                      |                      |
|                                                                                                                                                                                                                                                                                                                                                                                                                                                                                                                                                                                                                                                                                                                                                                                                                                                                                                                                                                                                                                                                                                                                                                                                                                                                                                                                                                                                                                                                                                                                                                                                                                                                                                                                                                                                                                                                                                                                                                                                                                                                                                                                | 196                                    | 501-11 1B196 *      | Black  |                                          |                      |                      |
| 5000-54                                                                                                                                                                                                                                                                                                                                                                                                                                                                                                                                                                                                                                                                                                                                                                                                                                                                                                                                                                                                                                                                                                                                                                                                                                                                                                                                                                                                                                                                                                                                                                                                                                                                                                                                                                                                                                                                                                                                                                                                                                                                                                                        |                                        | 501-11 1S138H       | Silver | 65-122                                   | 28                   | 80                   |
|                                                                                                                                                                                                                                                                                                                                                                                                                                                                                                                                                                                                                                                                                                                                                                                                                                                                                                                                                                                                                                                                                                                                                                                                                                                                                                                                                                                                                                                                                                                                                                                                                                                                                                                                                                                                                                                                                                                                                                                                                                                                                                                                |                                        | 501-11 1B138H *     | Black  |                                          |                      |                      |
|                                                                                                                                                                                                                                                                                                                                                                                                                                                                                                                                                                                                                                                                                                                                                                                                                                                                                                                                                                                                                                                                                                                                                                                                                                                                                                                                                                                                                                                                                                                                                                                                                                                                                                                                                                                                                                                                                                                                                                                                                                                                                                                                | 29                                     |                     |        |                                          |                      |                      |
|                                                                                                                                                                                                                                                                                                                                                                                                                                                                                                                                                                                                                                                                                                                                                                                                                                                                                                                                                                                                                                                                                                                                                                                                                                                                                                                                                                                                                                                                                                                                                                                                                                                                                                                                                                                                                                                                                                                                                                                                                                                                                                                                | 140                                    |                     |        |                                          |                      |                      |
|                                                                                                                                                                                                                                                                                                                                                                                                                                                                                                                                                                                                                                                                                                                                                                                                                                                                                                                                                                                                                                                                                                                                                                                                                                                                                                                                                                                                                                                                                                                                                                                                                                                                                                                                                                                                                                                                                                                                                                                                                                                                                                                                |                                        |                     |        |                                          |                      |                      |
|                                                                                                                                                                                                                                                                                                                                                                                                                                                                                                                                                                                                                                                                                                                                                                                                                                                                                                                                                                                                                                                                                                                                                                                                                                                                                                                                                                                                                                                                                                                                                                                                                                                                                                                                                                                                                                                                                                                                                                                                                                                                                                                                | 106                                    | 501-11 1S156-156A   | Silver | 65-122                                   | 28                   | 125                  |
|                                                                                                                                                                                                                                                                                                                                                                                                                                                                                                                                                                                                                                                                                                                                                                                                                                                                                                                                                                                                                                                                                                                                                                                                                                                                                                                                                                                                                                                                                                                                                                                                                                                                                                                                                                                                                                                                                                                                                                                                                                                                                                                                | 196                                    | 501-11 1S196-156A   | Silver |                                          |                      |                      |
| A                                                                                                                                                                                                                                                                                                                                                                                                                                                                                                                                                                                                                                                                                                                                                                                                                                                                                                                                                                                                                                                                                                                                                                                                                                                                                                                                                                                                                                                                                                                                                                                                                                                                                                                                                                                                                                                                                                                                                                                                                                                                                                                              | T.                                     | 501-11 1S196-196A   | Silver |                                          |                      |                      |
|                                                                                                                                                                                                                                                                                                                                                                                                                                                                                                                                                                                                                                                                                                                                                                                                                                                                                                                                                                                                                                                                                                                                                                                                                                                                                                                                                                                                                                                                                                                                                                                                                                                                                                                                                                                                                                                                                                                                                                                                                                                                                                                                |                                        | 501-11 1B156-156A   | Black  |                                          |                      |                      |
| 1                                                                                                                                                                                                                                                                                                                                                                                                                                                                                                                                                                                                                                                                                                                                                                                                                                                                                                                                                                                                                                                                                                                                                                                                                                                                                                                                                                                                                                                                                                                                                                                                                                                                                                                                                                                                                                                                                                                                                                                                                                                                                                                              | 19                                     | 501-11 1B196-156A   | Black  |                                          |                      |                      |
|                                                                                                                                                                                                                                                                                                                                                                                                                                                                                                                                                                                                                                                                                                                                                                                                                                                                                                                                                                                                                                                                                                                                                                                                                                                                                                                                                                                                                                                                                                                                                                                                                                                                                                                                                                                                                                                                                                                                                                                                                                                                                                                                | 45 الم                                 | 501-11 1B196-196A * | Black  |                                          |                      |                      |