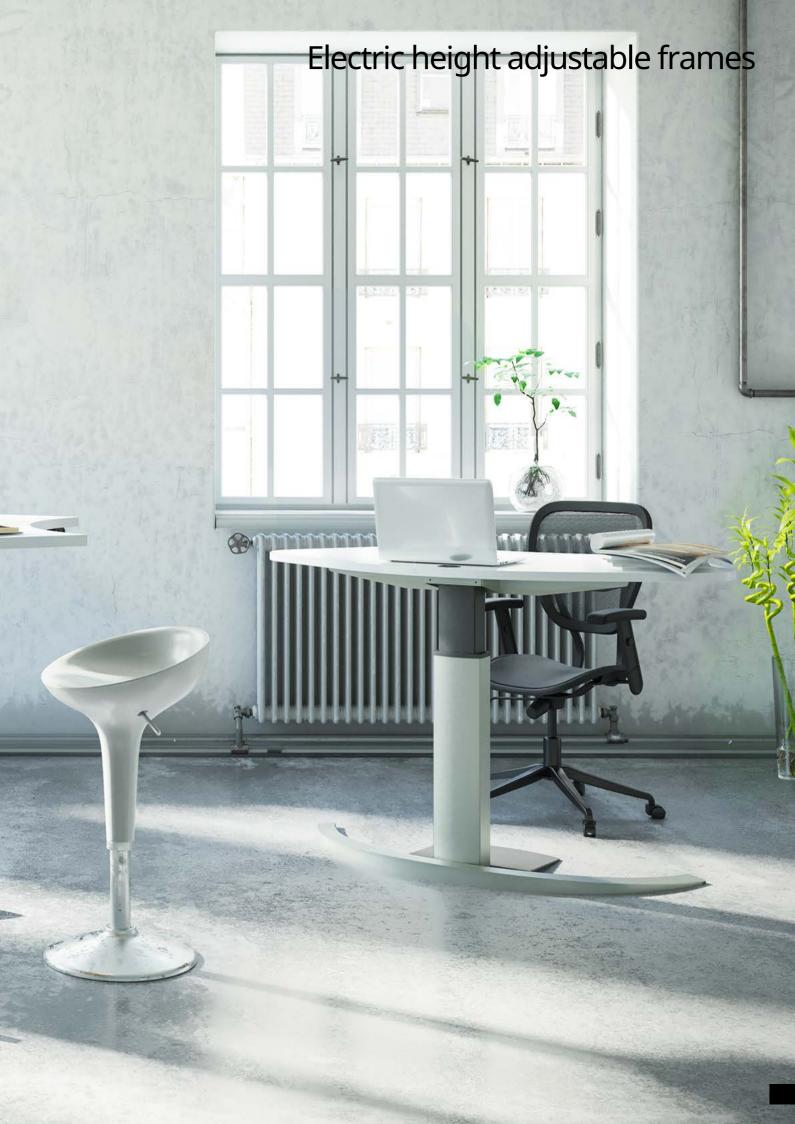

| 501-19 - tech                  | nnical specifications                |                                 |                 |                                                |                         | Page 8-9                    |
|--------------------------------|--------------------------------------|---------------------------------|-----------------|------------------------------------------------|-------------------------|-----------------------------|
| Product photo * featured image | Dimensional drawing * featured image | Item no.                        | Color           | Frame height<br>min/max (cm)<br>incl. tabletop | Max. speed<br>(mm/sec.) | <b>Maximum load</b><br>(kg) |
| 1                              | 90                                   | 501-19 7SW<br>501-19 7BW *      | Silver<br>Black | 68-120                                         | 28                      | 80                          |
| I                              | 60                                   | 501-19 7\$060<br>501-19 7B060 * | Silver<br>Black | 68-120                                         | 28                      | 80                          |
| L                              | 92<br>2 / T                          | 501-19 7S095<br>501-19 7B095 *  | Silver<br>Black | 68-120                                         | 28                      | 80                          |
| I                              | 120                                  | 501-19 7S120<br>501-19 7B120 *  | Silver<br>Black | 68-120                                         | 28                      | 80                          |