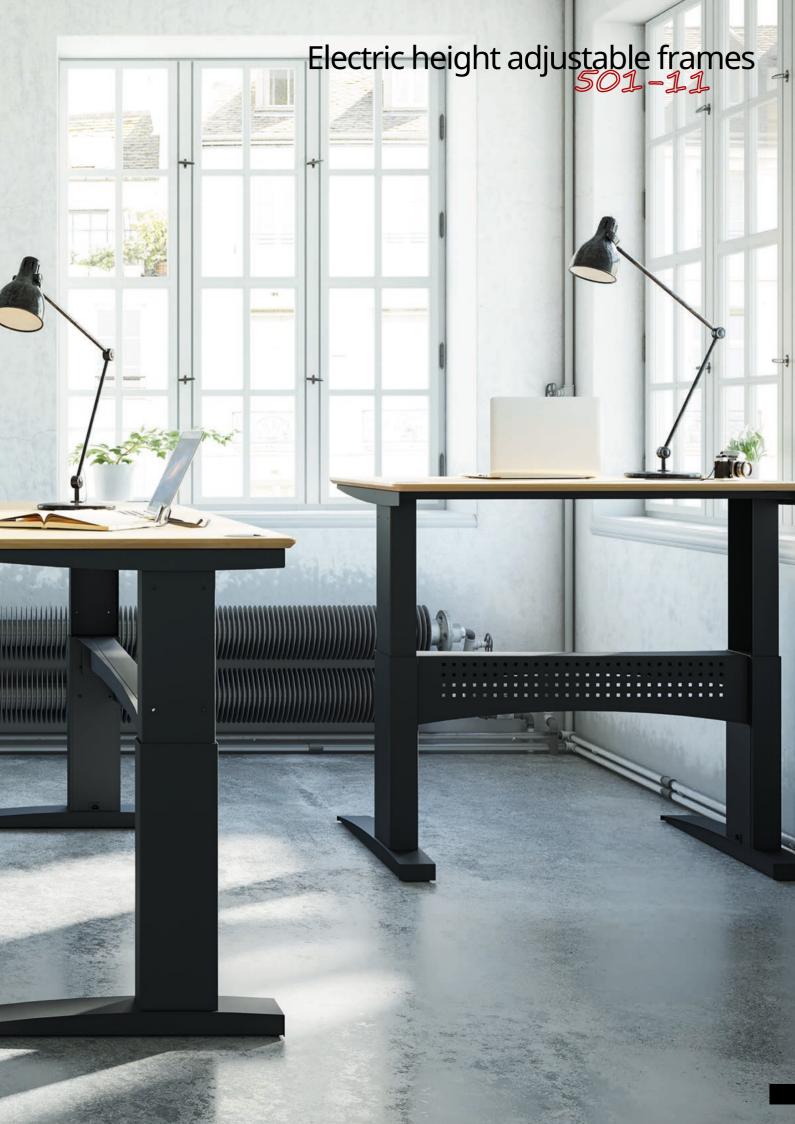

| roduct photo<br>featured image                                                                                                                                                                                                                                                                                                                                                                                                                                                                                                                                                                                                                                                                                                                                                                                                                                                                                                                                                                                                                                                                                                                                                                                                                                                                                                                                                                                                                                                                                                                                                                                                                                                                                                                                                                                                                                                                                                                                                                                                                                                                                                 | Dimensional drawing * featured image   | Item no.            | Color  | Frame height min/max (cm) incl. tabletop | Max. speed (mm/sec.) | Maximum load<br>(kg) |
|--------------------------------------------------------------------------------------------------------------------------------------------------------------------------------------------------------------------------------------------------------------------------------------------------------------------------------------------------------------------------------------------------------------------------------------------------------------------------------------------------------------------------------------------------------------------------------------------------------------------------------------------------------------------------------------------------------------------------------------------------------------------------------------------------------------------------------------------------------------------------------------------------------------------------------------------------------------------------------------------------------------------------------------------------------------------------------------------------------------------------------------------------------------------------------------------------------------------------------------------------------------------------------------------------------------------------------------------------------------------------------------------------------------------------------------------------------------------------------------------------------------------------------------------------------------------------------------------------------------------------------------------------------------------------------------------------------------------------------------------------------------------------------------------------------------------------------------------------------------------------------------------------------------------------------------------------------------------------------------------------------------------------------------------------------------------------------------------------------------------------------|----------------------------------------|---------------------|--------|------------------------------------------|----------------------|----------------------|
|                                                                                                                                                                                                                                                                                                                                                                                                                                                                                                                                                                                                                                                                                                                                                                                                                                                                                                                                                                                                                                                                                                                                                                                                                                                                                                                                                                                                                                                                                                                                                                                                                                                                                                                                                                                                                                                                                                                                                                                                                                                                                                                                |                                        |                     |        |                                          |                      |                      |
|                                                                                                                                                                                                                                                                                                                                                                                                                                                                                                                                                                                                                                                                                                                                                                                                                                                                                                                                                                                                                                                                                                                                                                                                                                                                                                                                                                                                                                                                                                                                                                                                                                                                                                                                                                                                                                                                                                                                                                                                                                                                                                                                |                                        | 501-11 1S116        | Silver | 65-122                                   | 28                   | 150                  |
|                                                                                                                                                                                                                                                                                                                                                                                                                                                                                                                                                                                                                                                                                                                                                                                                                                                                                                                                                                                                                                                                                                                                                                                                                                                                                                                                                                                                                                                                                                                                                                                                                                                                                                                                                                                                                                                                                                                                                                                                                                                                                                                                | ·                                      | 501-11 1S156        | Silver |                                          |                      |                      |
|                                                                                                                                                                                                                                                                                                                                                                                                                                                                                                                                                                                                                                                                                                                                                                                                                                                                                                                                                                                                                                                                                                                                                                                                                                                                                                                                                                                                                                                                                                                                                                                                                                                                                                                                                                                                                                                                                                                                                                                                                                                                                                                                | m ==================================== | 501-11 1S196        | Silver |                                          |                      |                      |
| A STATE OF THE PARTY OF THE PAR | 73                                     | 501-11 1B116        | Black  |                                          |                      |                      |
|                                                                                                                                                                                                                                                                                                                                                                                                                                                                                                                                                                                                                                                                                                                                                                                                                                                                                                                                                                                                                                                                                                                                                                                                                                                                                                                                                                                                                                                                                                                                                                                                                                                                                                                                                                                                                                                                                                                                                                                                                                                                                                                                | 106                                    | 501-11 1B156        | Black  |                                          |                      |                      |
|                                                                                                                                                                                                                                                                                                                                                                                                                                                                                                                                                                                                                                                                                                                                                                                                                                                                                                                                                                                                                                                                                                                                                                                                                                                                                                                                                                                                                                                                                                                                                                                                                                                                                                                                                                                                                                                                                                                                                                                                                                                                                                                                | 196                                    | 501-11 1B196 *      | Black  |                                          |                      |                      |
| 5000-54                                                                                                                                                                                                                                                                                                                                                                                                                                                                                                                                                                                                                                                                                                                                                                                                                                                                                                                                                                                                                                                                                                                                                                                                                                                                                                                                                                                                                                                                                                                                                                                                                                                                                                                                                                                                                                                                                                                                                                                                                                                                                                                        |                                        | 501-11 1S138H       | Silver | 65-122                                   | 28                   | 80                   |
|                                                                                                                                                                                                                                                                                                                                                                                                                                                                                                                                                                                                                                                                                                                                                                                                                                                                                                                                                                                                                                                                                                                                                                                                                                                                                                                                                                                                                                                                                                                                                                                                                                                                                                                                                                                                                                                                                                                                                                                                                                                                                                                                |                                        | 501-11 1B138H *     | Black  |                                          |                      |                      |
|                                                                                                                                                                                                                                                                                                                                                                                                                                                                                                                                                                                                                                                                                                                                                                                                                                                                                                                                                                                                                                                                                                                                                                                                                                                                                                                                                                                                                                                                                                                                                                                                                                                                                                                                                                                                                                                                                                                                                                                                                                                                                                                                | 29                                     |                     |        |                                          |                      |                      |
|                                                                                                                                                                                                                                                                                                                                                                                                                                                                                                                                                                                                                                                                                                                                                                                                                                                                                                                                                                                                                                                                                                                                                                                                                                                                                                                                                                                                                                                                                                                                                                                                                                                                                                                                                                                                                                                                                                                                                                                                                                                                                                                                | 140                                    |                     |        |                                          |                      |                      |
|                                                                                                                                                                                                                                                                                                                                                                                                                                                                                                                                                                                                                                                                                                                                                                                                                                                                                                                                                                                                                                                                                                                                                                                                                                                                                                                                                                                                                                                                                                                                                                                                                                                                                                                                                                                                                                                                                                                                                                                                                                                                                                                                |                                        |                     |        |                                          |                      |                      |
|                                                                                                                                                                                                                                                                                                                                                                                                                                                                                                                                                                                                                                                                                                                                                                                                                                                                                                                                                                                                                                                                                                                                                                                                                                                                                                                                                                                                                                                                                                                                                                                                                                                                                                                                                                                                                                                                                                                                                                                                                                                                                                                                | 106                                    | 501-11 1S156-156A   | Silver | 65-122                                   | 28                   | 125                  |
|                                                                                                                                                                                                                                                                                                                                                                                                                                                                                                                                                                                                                                                                                                                                                                                                                                                                                                                                                                                                                                                                                                                                                                                                                                                                                                                                                                                                                                                                                                                                                                                                                                                                                                                                                                                                                                                                                                                                                                                                                                                                                                                                | 196                                    | 501-11 1S196-156A   | Silver |                                          |                      |                      |
| A                                                                                                                                                                                                                                                                                                                                                                                                                                                                                                                                                                                                                                                                                                                                                                                                                                                                                                                                                                                                                                                                                                                                                                                                                                                                                                                                                                                                                                                                                                                                                                                                                                                                                                                                                                                                                                                                                                                                                                                                                                                                                                                              | T.                                     | 501-11 1S196-196A   | Silver |                                          |                      |                      |
|                                                                                                                                                                                                                                                                                                                                                                                                                                                                                                                                                                                                                                                                                                                                                                                                                                                                                                                                                                                                                                                                                                                                                                                                                                                                                                                                                                                                                                                                                                                                                                                                                                                                                                                                                                                                                                                                                                                                                                                                                                                                                                                                |                                        | 501-11 1B156-156A   | Black  |                                          |                      |                      |
| 1                                                                                                                                                                                                                                                                                                                                                                                                                                                                                                                                                                                                                                                                                                                                                                                                                                                                                                                                                                                                                                                                                                                                                                                                                                                                                                                                                                                                                                                                                                                                                                                                                                                                                                                                                                                                                                                                                                                                                                                                                                                                                                                              | 19                                     | 501-11 1B196-156A   | Black  |                                          |                      |                      |
|                                                                                                                                                                                                                                                                                                                                                                                                                                                                                                                                                                                                                                                                                                                                                                                                                                                                                                                                                                                                                                                                                                                                                                                                                                                                                                                                                                                                                                                                                                                                                                                                                                                                                                                                                                                                                                                                                                                                                                                                                                                                                                                                | 45 الم                                 | 501-11 1B196-196A * | Black  |                                          |                      |                      |