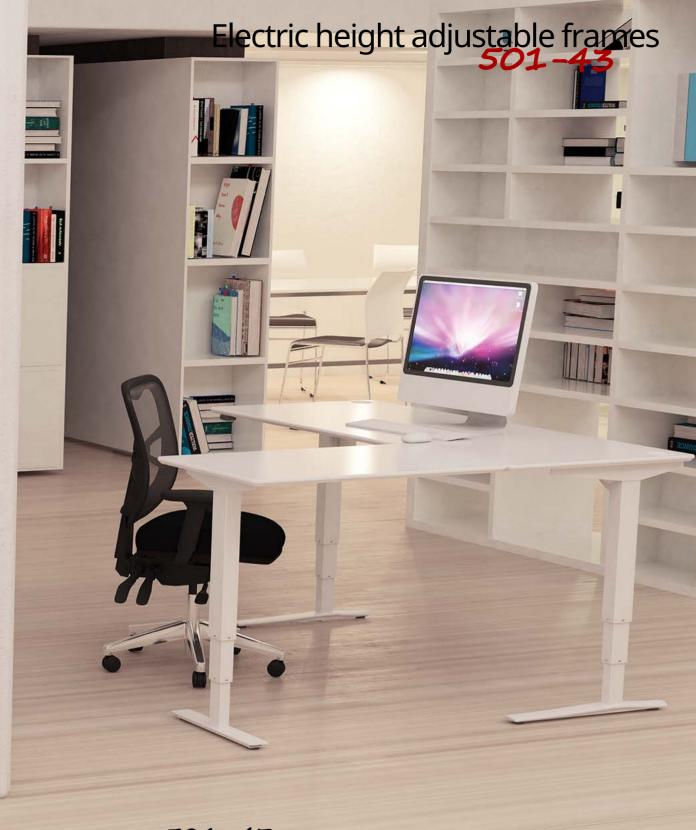

#### Modern design and stylish

The 501-43 is a 2 or 3 column desk with a sophisticated look, an open double telescope frame structure and a clean cut. You can recognize the 501-43 by its square column and slender foot design. It is available in 3 different colors. Add the third column and you get a desk, which offers plenty of space for all kinds of job functions. The robust frame makes the 501-43 a strong and durable desk for any office environment.