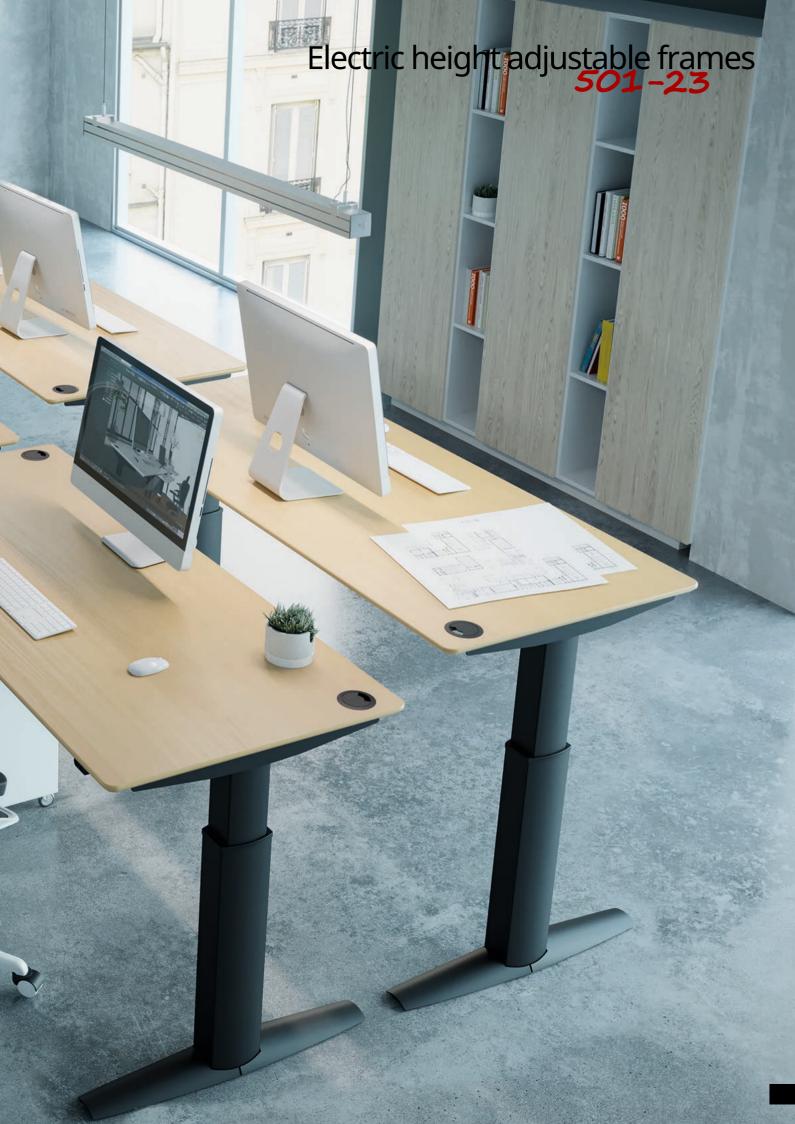

| 501-23 - techi                 | nical specifications                                                                                                                                                                                                                                                                                                                                                                                                                                                                                                                                                                                                                                                                                                                                                                                                                                                                                                                                                                                                                                                                                                                                                                                                                                                                                                                                                                                                                                                                                                                                                                                                                                                                                                                                                                                                                                                                                                                                                                                                                                                                                                           |                                                            |                                    |                                                |                      | Page 10-11           |
|--------------------------------|--------------------------------------------------------------------------------------------------------------------------------------------------------------------------------------------------------------------------------------------------------------------------------------------------------------------------------------------------------------------------------------------------------------------------------------------------------------------------------------------------------------------------------------------------------------------------------------------------------------------------------------------------------------------------------------------------------------------------------------------------------------------------------------------------------------------------------------------------------------------------------------------------------------------------------------------------------------------------------------------------------------------------------------------------------------------------------------------------------------------------------------------------------------------------------------------------------------------------------------------------------------------------------------------------------------------------------------------------------------------------------------------------------------------------------------------------------------------------------------------------------------------------------------------------------------------------------------------------------------------------------------------------------------------------------------------------------------------------------------------------------------------------------------------------------------------------------------------------------------------------------------------------------------------------------------------------------------------------------------------------------------------------------------------------------------------------------------------------------------------------------|------------------------------------------------------------|------------------------------------|------------------------------------------------|----------------------|----------------------|
| Product photo * featured image | Dimensional drawing * featured image                                                                                                                                                                                                                                                                                                                                                                                                                                                                                                                                                                                                                                                                                                                                                                                                                                                                                                                                                                                                                                                                                                                                                                                                                                                                                                                                                                                                                                                                                                                                                                                                                                                                                                                                                                                                                                                                                                                                                                                                                                                                                           | Item no.                                                   | Color                              | Frame height<br>min/max (cm)<br>incl. tabletop | Max. speed (mm/sec.) | Maximum load<br>(kg) |
| <b>TTT</b>                     | min. 180                                                                                                                                                                                                                                                                                                                                                                                                                                                                                                                                                                                                                                                                                                                                                                                                                                                                                                                                                                                                                                                                                                                                                                                                                                                                                                                                                                                                                                                                                                                                                                                                                                                                                                                                                                                                                                                                                                                                                                                                                                                                                                                       | 501-23 7SW2<br>501-23 7SW3<br>501-23 7BW2<br>501-23 7BW3 * | Silver<br>Silver<br>Black<br>Black | 68-120                                         | 22                   | 175                  |
|                                | 78 136-200                                                                                                                                                                                                                                                                                                                                                                                                                                                                                                                                                                                                                                                                                                                                                                                                                                                                                                                                                                                                                                                                                                                                                                                                                                                                                                                                                                                                                                                                                                                                                                                                                                                                                                                                                                                                                                                                                                                                                                                                                                                                                                                     | 501-23 7S200 *                                             | Silver                             | 68-120                                         | 22                   | 175                  |
|                                | 280-400                                                                                                                                                                                                                                                                                                                                                                                                                                                                                                                                                                                                                                                                                                                                                                                                                                                                                                                                                                                                                                                                                                                                                                                                                                                                                                                                                                                                                                                                                                                                                                                                                                                                                                                                                                                                                                                                                                                                                                                                                                                                                                                        | 501-23 7S400K *                                            | Silver                             | 68-120                                         | 22                   | 175                  |
|                                | 78 145-190 145-190 145-190 145-190 145-190 145-190 145-190 145-190 145-190 145-190 145-190 145-190 145-190 145-190 145-190 145-190 145-190 145-190 145-190 145-190 145-190 145-190 145-190 145-190 145-190 145-190 145-190 145-190 145-190 145-190 145-190 145-190 145-190 145-190 145-190 145-190 145-190 145-190 145-190 145-190 145-190 145-190 145-190 145-190 145-190 145-190 145-190 145-190 145-190 145-190 145-190 145-190 145-190 145-190 145-190 145-190 145-190 145-190 145-190 145-190 145-190 145-190 145-190 145-190 145-190 145-190 145-190 145-190 145-190 145-190 145-190 145-190 145-190 145-190 145-190 145-190 145-190 145-190 145-190 145-190 145-190 145-190 145-190 145-190 145-190 145-190 145-190 145-190 145-190 145-190 145-190 145-190 145-190 145-190 145-190 145-190 145-190 145-190 145-190 145-190 145-190 145-190 145-190 145-190 145-190 145-190 145-190 145-190 145-190 145-190 145-190 145-190 145-190 145-190 145-190 145-190 145-190 145-190 145-190 145-190 145-190 145-190 145-190 145-190 145-190 145-190 145-190 145-190 145-190 145-190 145-190 145-190 145-190 145-190 145-190 145-190 145-190 145-190 145-190 145-190 145-190 145-190 145-190 145-190 145-190 145-190 145-190 145-190 145-190 145-190 145-190 145-190 145-190 145-190 145-190 145-190 145-190 145-190 145-190 145-190 145-190 145-190 145-190 145-190 145-190 145-190 145-190 145-190 145-190 145-190 145-190 145-190 145-190 145-190 145-190 145-190 145-190 145-190 145-190 145-190 145-190 145-190 145-190 145-190 145-190 145-190 145-190 145-190 145-190 145-190 145-190 145-190 145-190 145-190 145-190 145-190 145-190 145-190 145-190 145-190 145-190 145-190 145-190 145-190 145-190 145-190 145-190 145-190 145-190 145-190 145-190 145-190 145-190 145-190 145-190 145-190 145-190 145-190 145-190 145-190 145-190 145-190 145-190 145-190 145-190 145-190 145-190 145-190 145-190 145-190 145-190 145-190 145-190 145-190 145-190 145-190 145-190 145-190 145-190 145-190 145-190 145-190 145-190 145-190 145-190 145-190 145-190 145-190 145-190 145-190 145-190 145-190 145-190 145-190 145-190 145 | 501-23 7S190-190A *                                        | Silver                             | 68-120                                         | 22                   | 175                  |