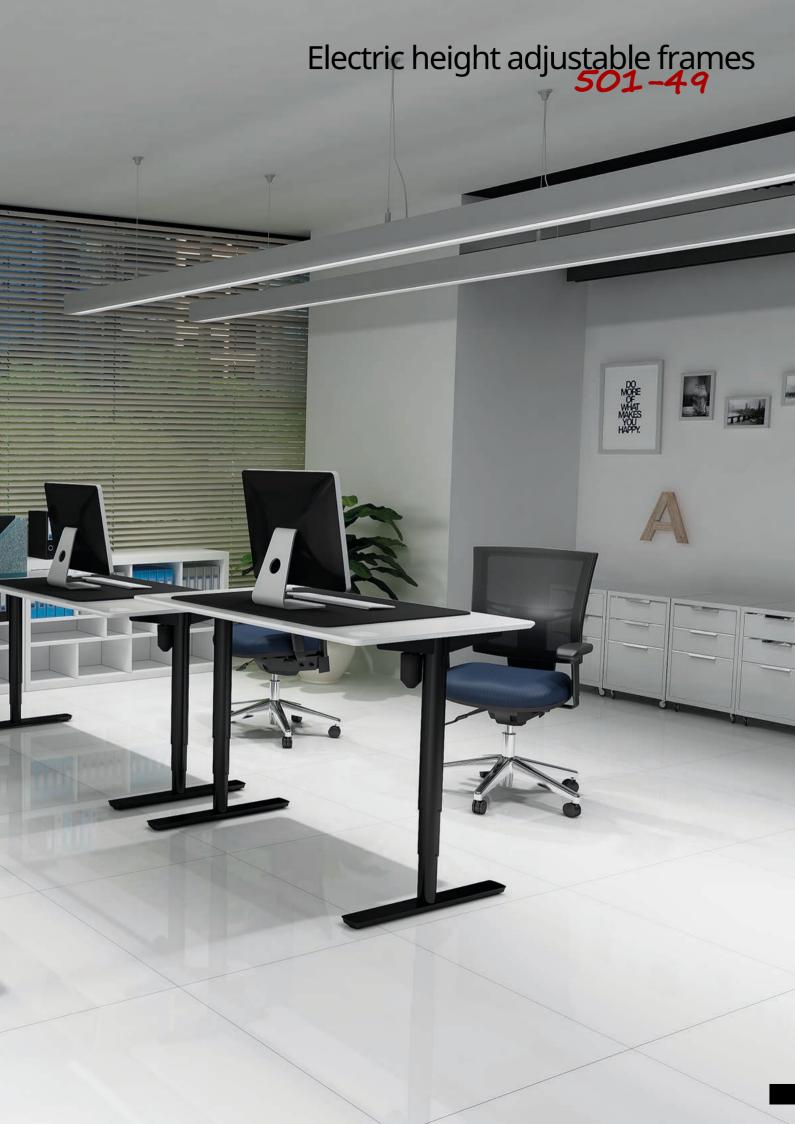

#### 501-43

#### Modern design and stylish

The 501-43 is a 2 or 3 column desk with a sophisticated look, an open double telescope frame structure and a clean cut. You can recognize the 501-43 by its square column and slender foot design. It is available in 3 different colors. Add the third column and you get a desk, which offers plenty of space for all kinds of job functions. The robust frame makes the 501-43 a strong and durable desk for any office environment.