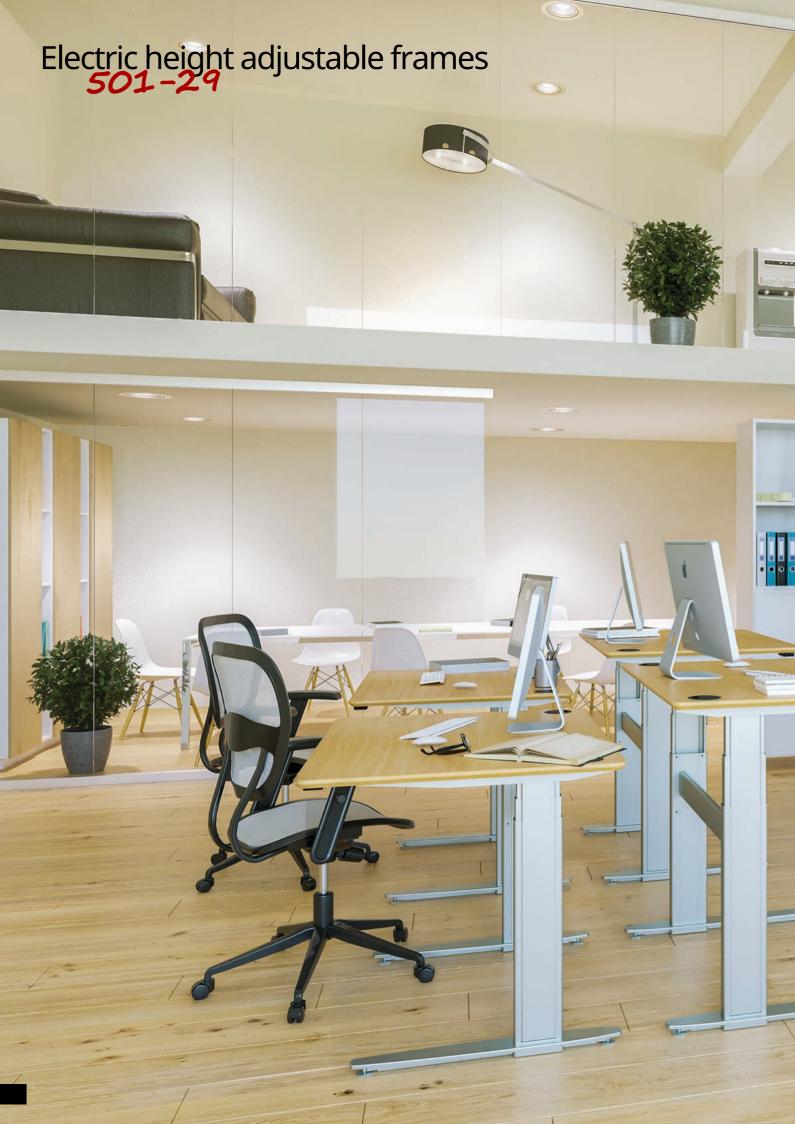

| 501-29 - techni                | 501-29 - technical specifications    |                                                                |                            |                                                |                      |                      |  |
|--------------------------------|--------------------------------------|----------------------------------------------------------------|----------------------------|------------------------------------------------|----------------------|----------------------|--|
| Product photo * featured image | Dimensional drawing * featured image | Item no.                                                       | Color                      | Frame height<br>min/max (cm)<br>incl. tabletop | Max. speed (mm/sec.) | Maximum load<br>(kg) |  |
| H                              | 68                                   | 501-29 7S084<br>501-29 7S133<br>501-29 7S152<br>501-29 7S172 * | Silver<br>Silver<br>Silver | 65-132                                         | 32                   | 100                  |  |
| H                              | 68 152 55                            | 501-29 7S152-152A *                                            | Silver                     | 65-132                                         | 32                   | 80                   |  |