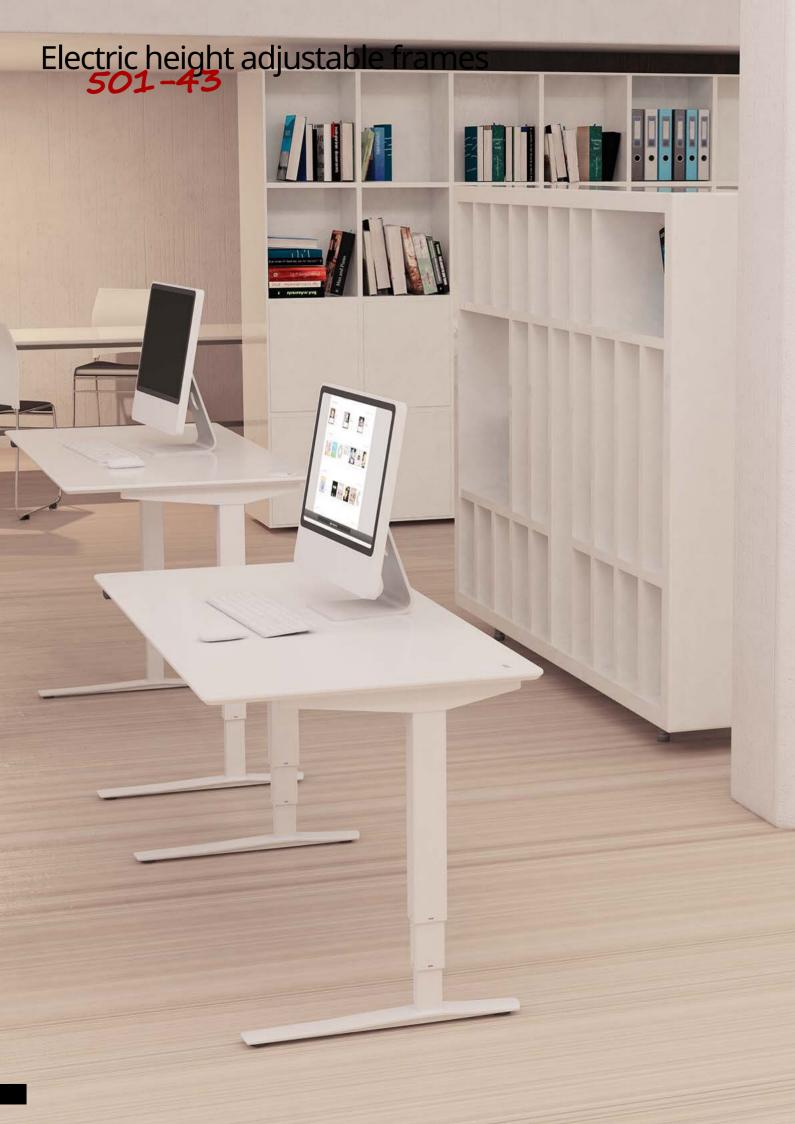

#### Modern design and stylish

The 501-43 is a 2 or 3 column desk with a sophisticated look, an open double telescope frame structure and a clean cut. You can recognize the 501-43 by its square column and slender foot design. It is available in 3 different colors. Add the third column and you get a desk, which offers plenty of space for all kinds of job functions. The robust frame makes the 501-43 a strong and durable desk for any office environment.