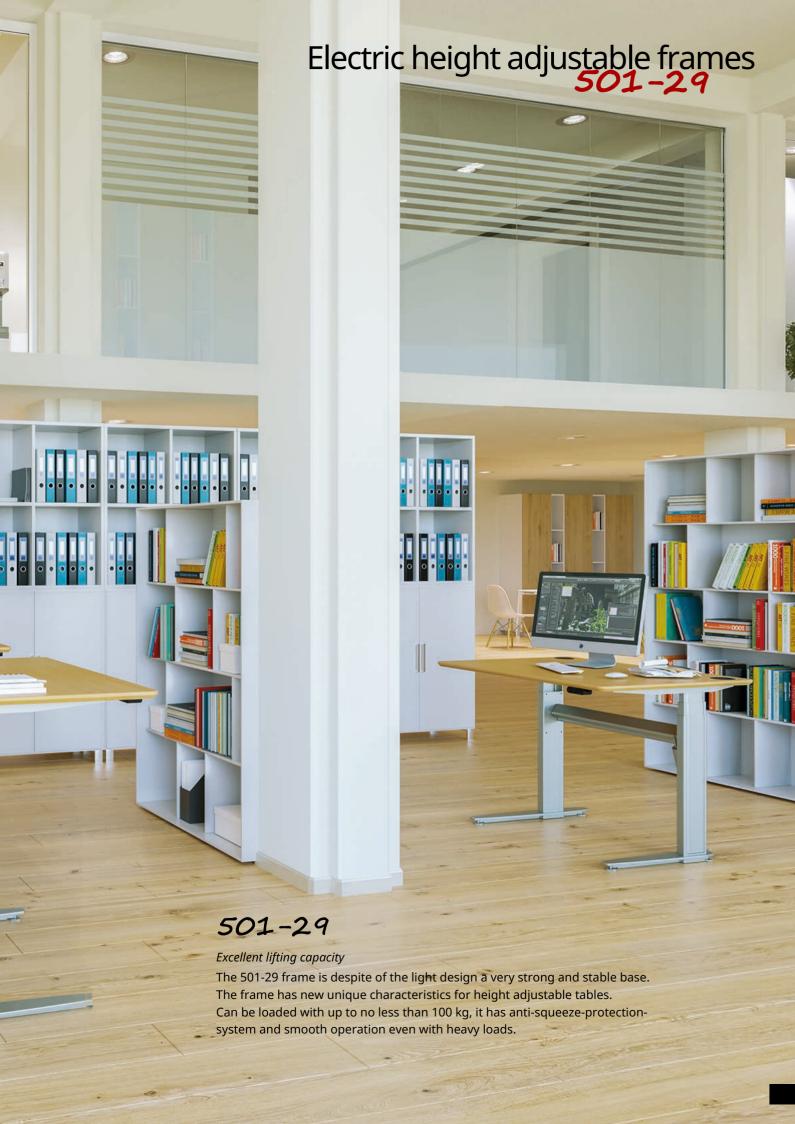

| 501-29 - techni                | 501-29 - technical specifications    |                                                                |                            |                                                |                      |                      |  |
|--------------------------------|--------------------------------------|----------------------------------------------------------------|----------------------------|------------------------------------------------|----------------------|----------------------|--|
| Product photo * featured image | Dimensional drawing * featured image | Item no.                                                       | Color                      | Frame height<br>min/max (cm)<br>incl. tabletop | Max. speed (mm/sec.) | Maximum load<br>(kg) |  |
| H                              | 68                                   | 501-29 7S084<br>501-29 7S133<br>501-29 7S152<br>501-29 7S172 * | Silver<br>Silver<br>Silver | 65-132                                         | 32                   | 100                  |  |
| H                              | 68 152 55                            | 501-29 7S152-152A *                                            | Silver                     | 65-132                                         | 32                   | 80                   |  |