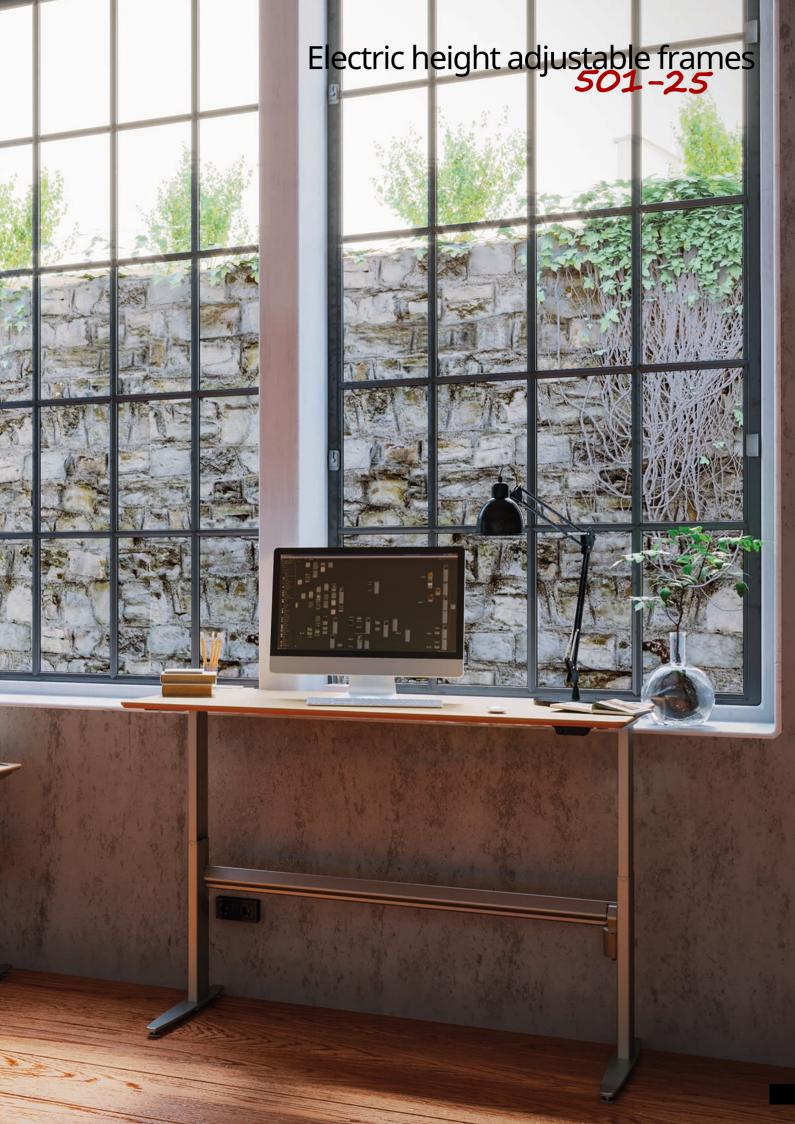

| Product photo  * featured image | Dimensional drawing * featured image | Item no.                                                           | Color                      | Frame height<br>min/max (cm)<br>incl. tabletop | Max. speed<br>(mm/sec.) | <b>Maximum load</b><br>(kg) |
|---------------------------------|--------------------------------------|--------------------------------------------------------------------|----------------------------|------------------------------------------------|-------------------------|-----------------------------|
| H                               | 68                                   | 501-25 7\$084<br>501-25 7\$133<br>501-25 7\$152<br>501-25 7\$172 * | Silver<br>Silver<br>Silver | 68-118                                         | 25                      | 70                          |
| H                               | 68                                   | 501-25 7S152-152A *                                                | Silver                     | 68-118                                         | 25                      | 60                          |