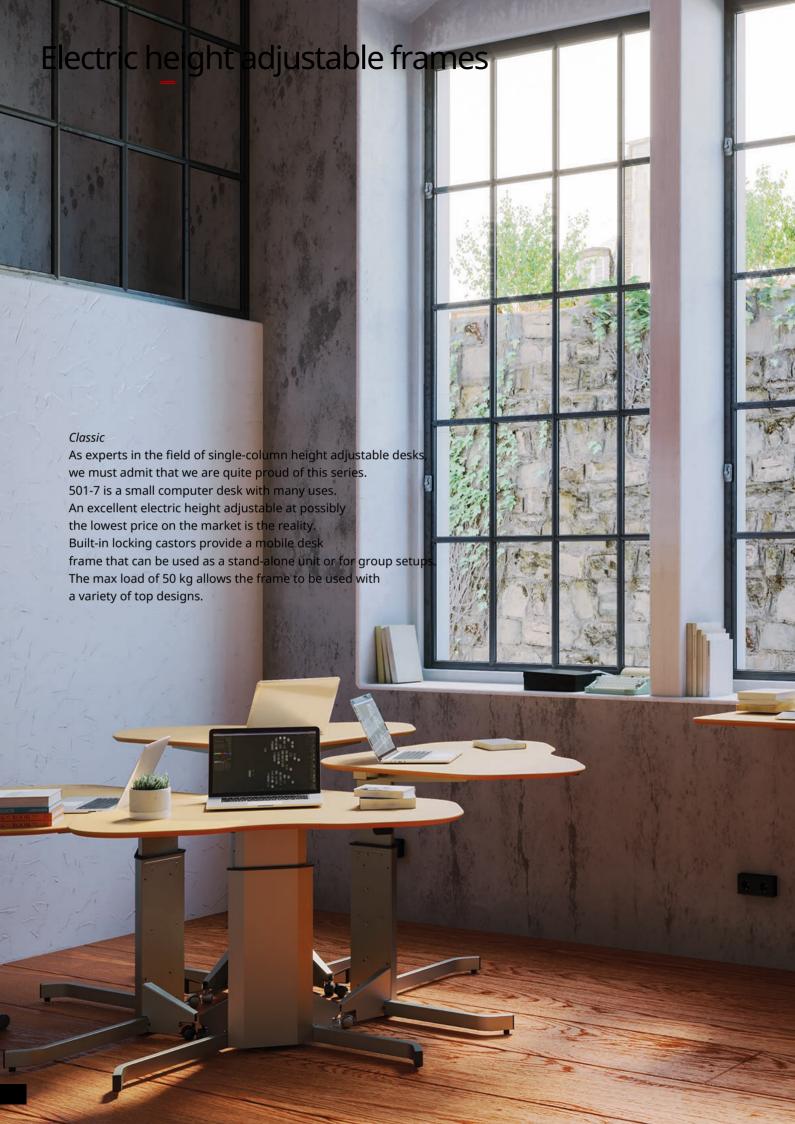

| 501-7 - technical specifications |                                       |                          |                 |                                                |                      | Page 2-3             |
|----------------------------------|---------------------------------------|--------------------------|-----------------|------------------------------------------------|----------------------|----------------------|
| Product photo * featured image   | Dimensional drawing  * featured image | Item no.                 | Color           | Frame height<br>min/max (cm)<br>incl. tabletop | Max. speed (mm/sec.) | Maximum load<br>(kg) |
| Ţ                                | 58 94                                 | 501-7 7S<br>501-7 7B *   | Silver<br>Black | 68-120                                         | 25                   | 50                   |
| T                                | 75 75                                 | 501-7 7SW<br>501-7 7BW * | Silver<br>Black | 68-120                                         | 25                   | 50                   |