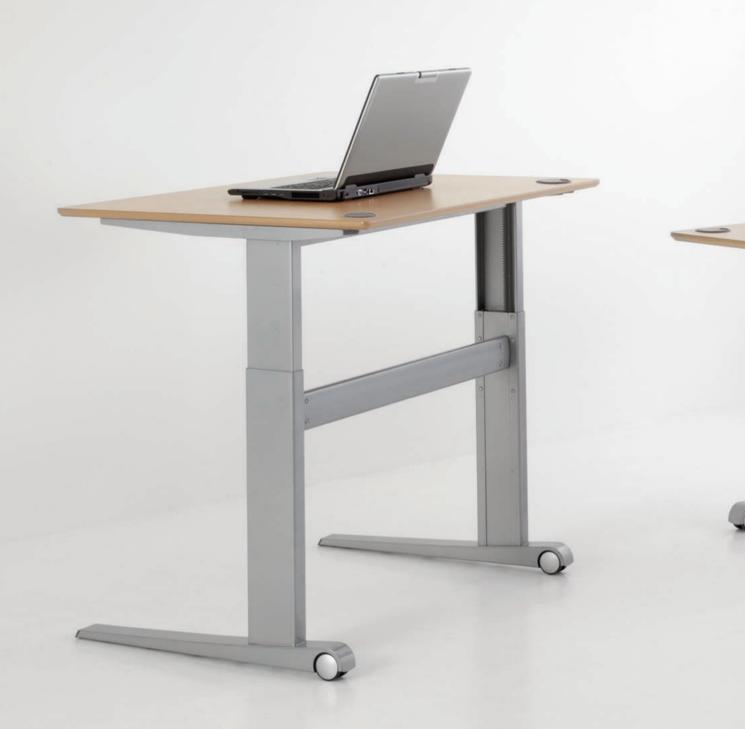

| 501-17 - technical specifications |                                      |                                  |                  |                                                |                         | Page 6-7                    |  |
|-----------------------------------|--------------------------------------|----------------------------------|------------------|------------------------------------------------|-------------------------|-----------------------------|--|
| Product photo  * featured image   | Dimensional drawing * featured image | Item no.                         | Color            | Frame height<br>min/max (cm)<br>incl. tabletop | Max. speed<br>(mm/sec.) | <b>Maximum load</b><br>(kg) |  |
|                                   | 72 156                               | 501-17 7\$096<br>501-17 7\$156 * | Silver<br>Silver | 68-120                                         | 25                      | 70                          |  |