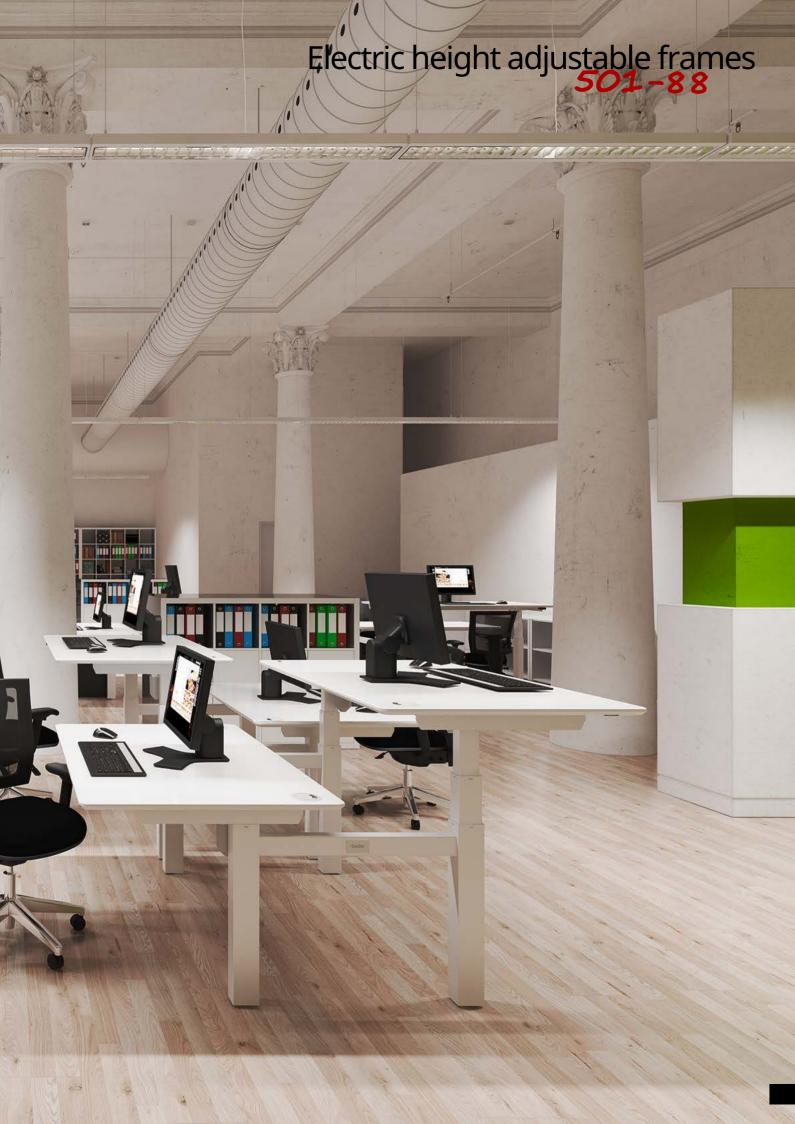

# Electric height adjustable frames 501-88 Functionality and modern design The bench 501-88 is very suitable for large office environments and the design makes it easy to seperate the desks from each other with a partition screen. Minimize cable clutter and mount a cable tray, which also makes cleaning a lot easier. 501-88 is a functional, robust and durable desk for all purposes.