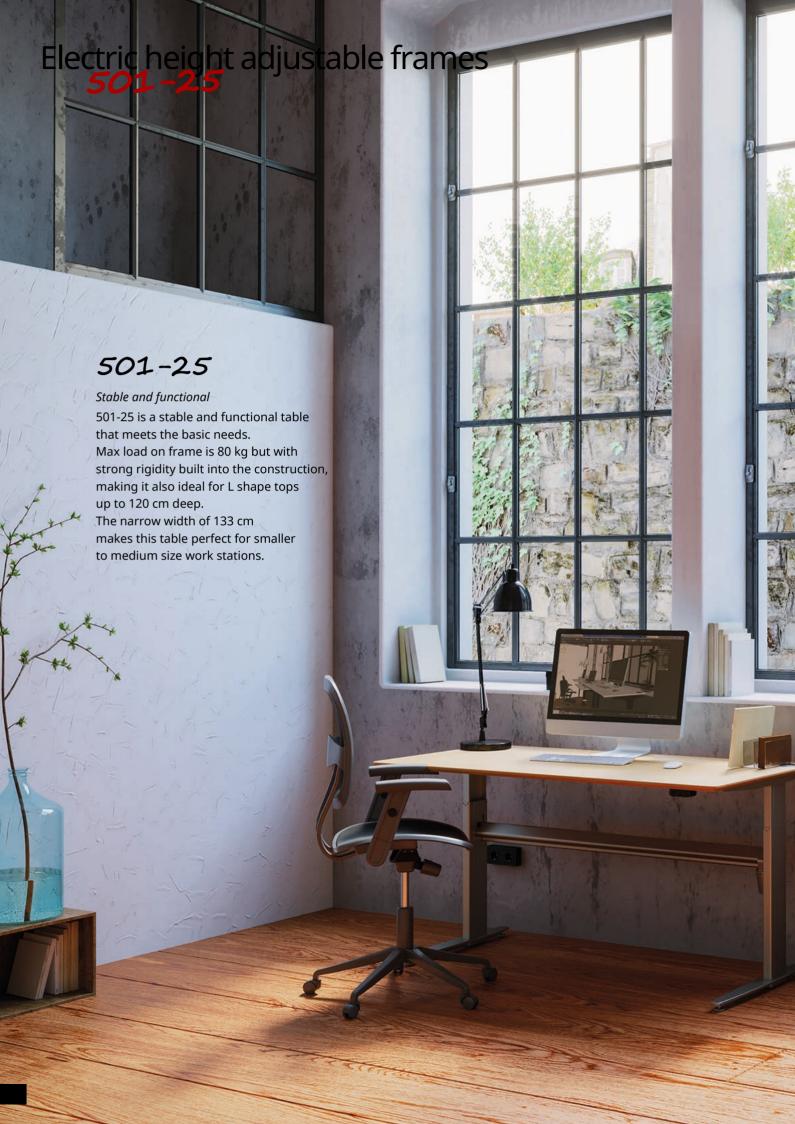

| Product photo  * featured image | Dimensional drawing * featured image | Item no.                                                           | Color                      | Frame height<br>min/max (cm)<br>incl. tabletop | Max. speed<br>(mm/sec.) | <b>Maximum load</b><br>(kg) |
|---------------------------------|--------------------------------------|--------------------------------------------------------------------|----------------------------|------------------------------------------------|-------------------------|-----------------------------|
| H                               | 68                                   | 501-25 7\$084<br>501-25 7\$133<br>501-25 7\$152<br>501-25 7\$172 * | Silver<br>Silver<br>Silver | 68-118                                         | 25                      | 70                          |
| H                               | 68                                   | 501-25 7S152-152A *                                                | Silver                     | 68-118                                         | 25                      | 60                          |