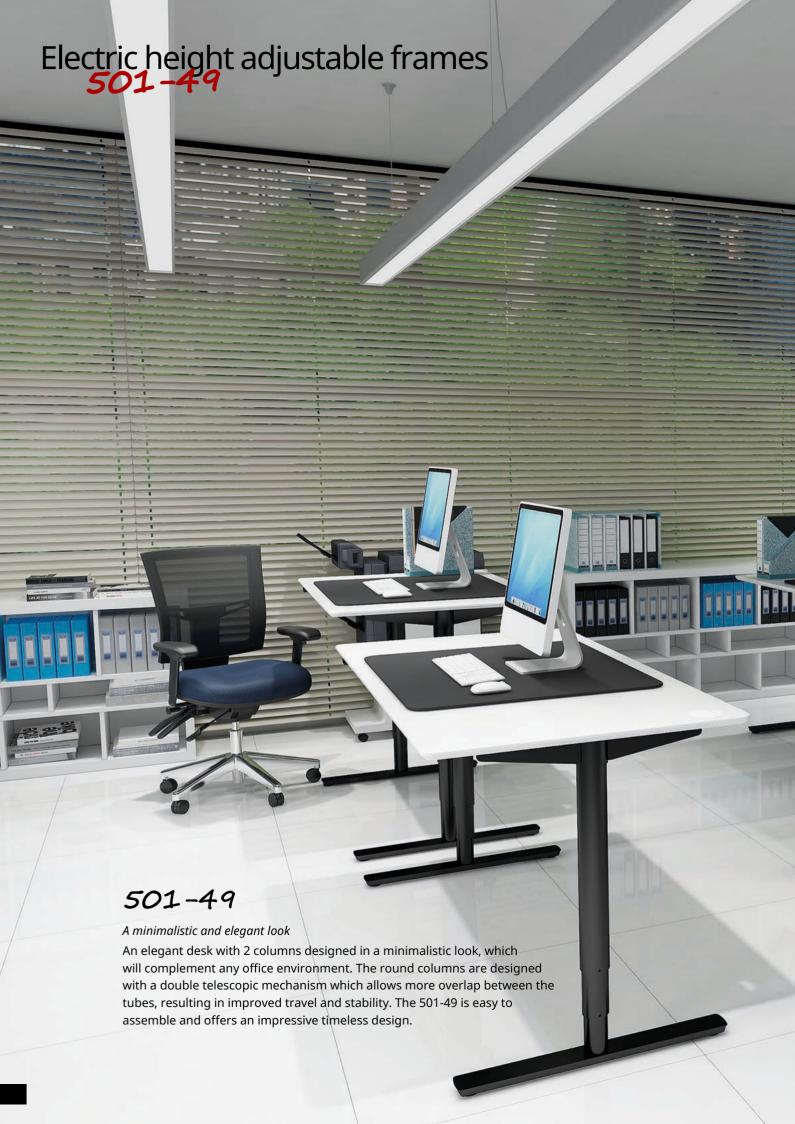

#### 501-43

#### Modern design and stylish

The 501-43 is a 2 or 3 column desk with a sophisticated look, an open double telescope frame structure and a clean cut. You can recognize the 501-43 by its square column and slender foot design. It is available in 3 different colors. Add the third column and you get a desk, which offers plenty of space for all kinds of job functions. The robust frame makes the 501-43 a strong and durable desk for any office environment.