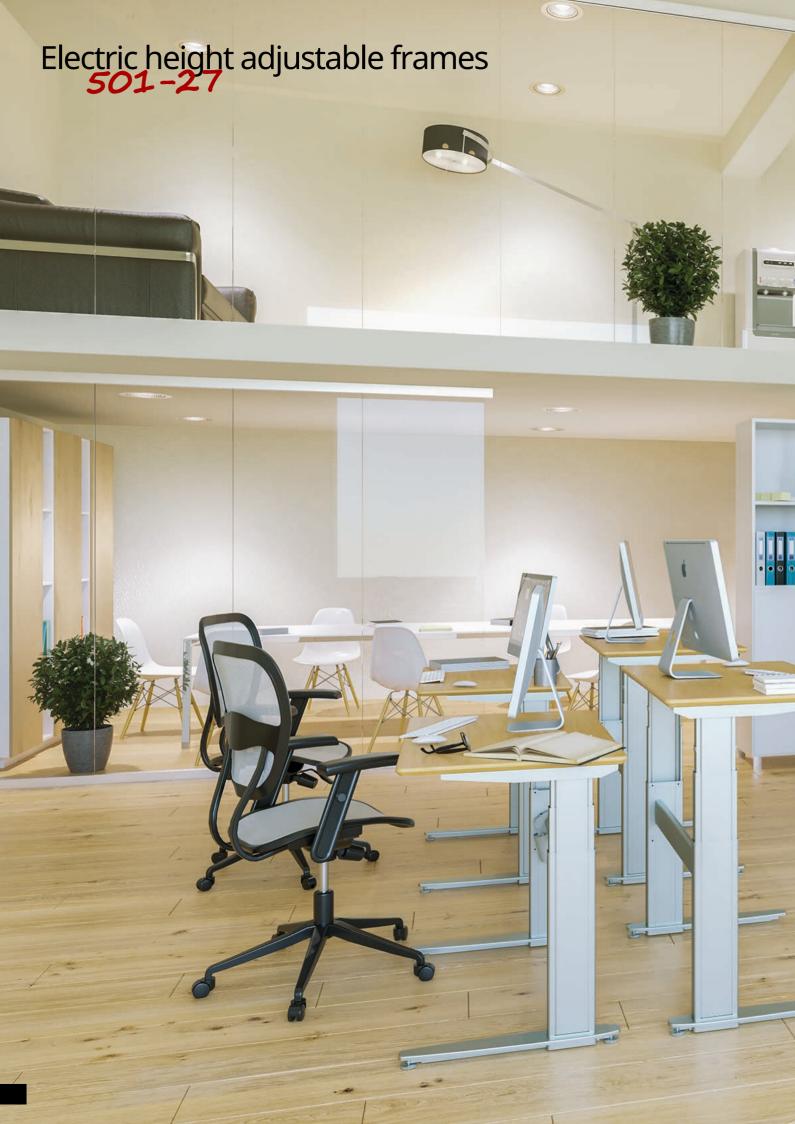

| 501-27 - tech                  | 501-27 - technical specifications           |                                                                |                                      |                                                |                         |                      |
|--------------------------------|---------------------------------------------|----------------------------------------------------------------|--------------------------------------|------------------------------------------------|-------------------------|----------------------|
| Product photo * featured image | Dimensional drawing * featured image        | Item no.                                                       | Color                                | Frame height<br>min/max (cm)<br>incl. tabletop | Max. speed<br>(mm/sec.) | Maximum load<br>(kg) |
| H                              | 68                                          | 501-27 7S084<br>501-27 7S133<br>501-27 7S152<br>501-27 7S172 * | Silver<br>Silver<br>Silver<br>Silver | 57-122                                         | 32                      | 100                  |
| F                              | 56 T 52 55 55 55 55 55 55 55 55 55 55 55 55 | 501-27 7\$152-152A *                                           | Silver                               | 57-122                                         | 32                      | 80                   |