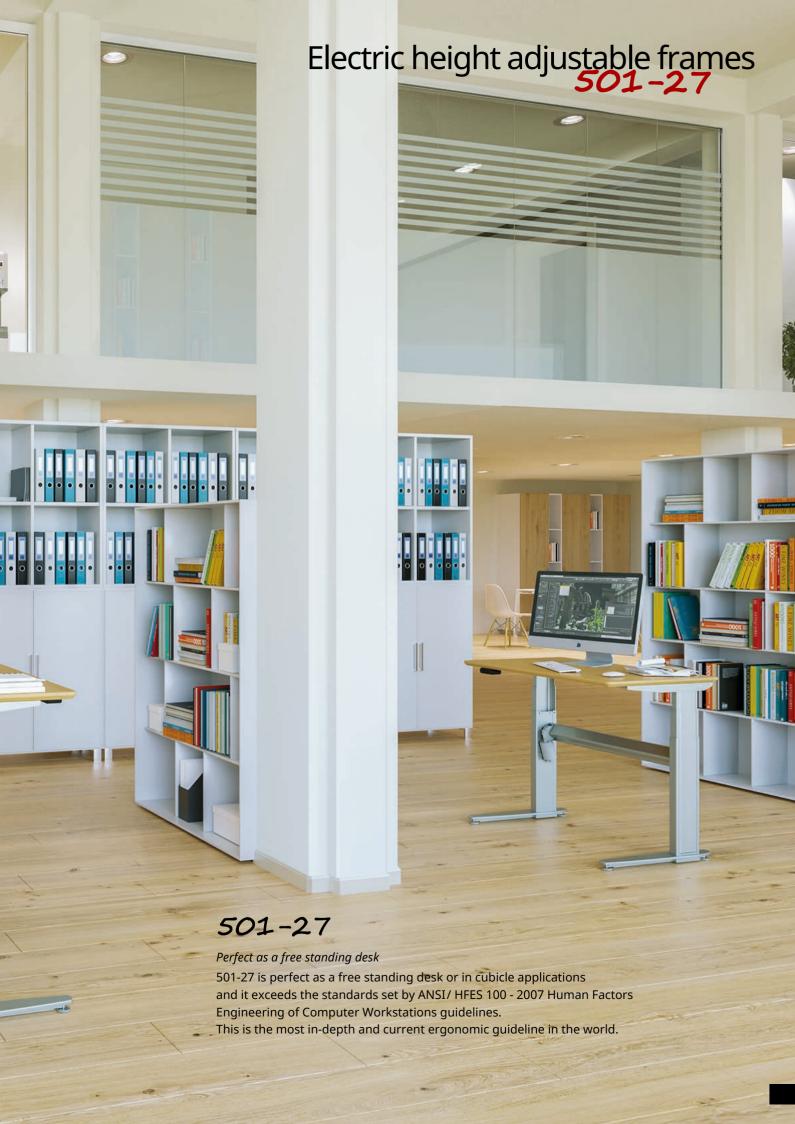

| 501-27 - tech                  | 501-27 - technical specifications           |                                                                |                                      |                                                |                         |                      |
|--------------------------------|---------------------------------------------|----------------------------------------------------------------|--------------------------------------|------------------------------------------------|-------------------------|----------------------|
| Product photo * featured image | Dimensional drawing * featured image        | Item no.                                                       | Color                                | Frame height<br>min/max (cm)<br>incl. tabletop | Max. speed<br>(mm/sec.) | Maximum load<br>(kg) |
| H                              | 68                                          | 501-27 7S084<br>501-27 7S133<br>501-27 7S152<br>501-27 7S172 * | Silver<br>Silver<br>Silver<br>Silver | 57-122                                         | 32                      | 100                  |
| F                              | 56 T 52 55 55 55 55 55 55 55 55 55 55 55 55 | 501-27 7\$152-152A *                                           | Silver                               | 57-122                                         | 32                      | 80                   |