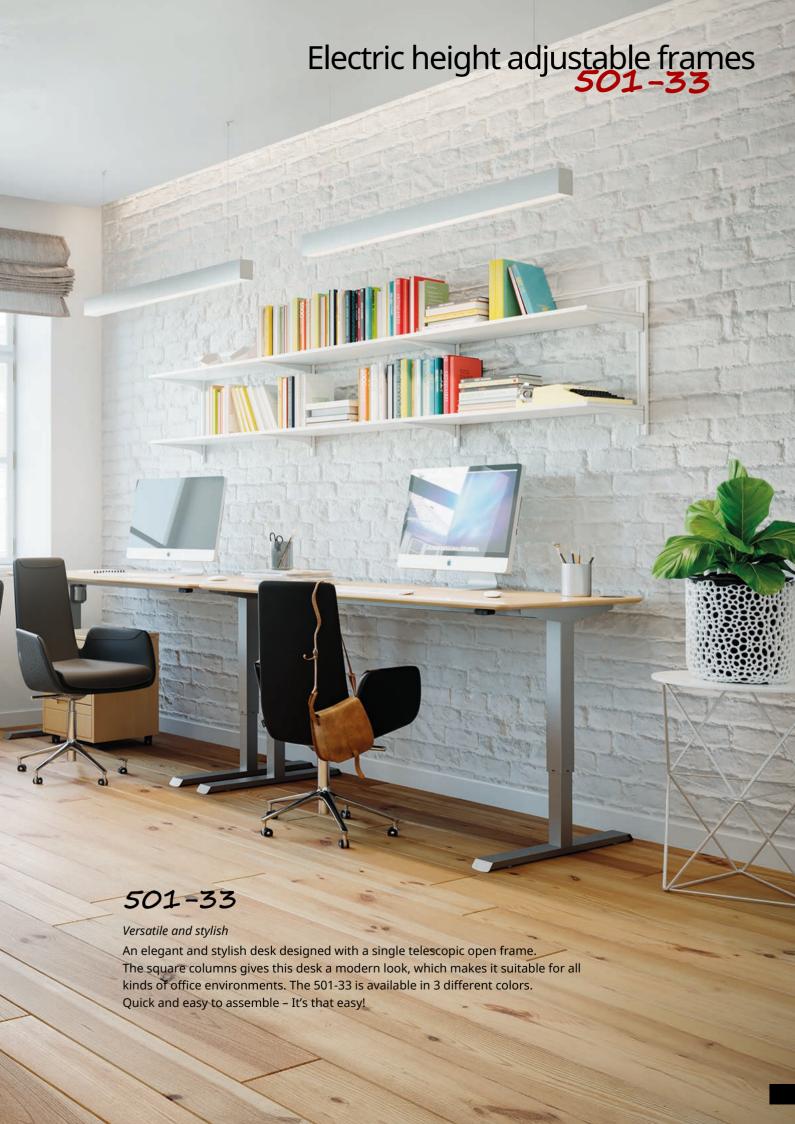

| roduct photo   | nical specifications  Dimensional drawing | Item no.           | Color  | Frame height                   | Max. speed | Page 18-19 |
|----------------|-------------------------------------------|--------------------|--------|--------------------------------|------------|------------|
| featured image | * featured image                          |                    |        | min/max (cm)<br>incl. tabletop | (mm/sec.)  | (kg)       |
|                |                                           | 501-33 7W092       | White  | 68-118                         | 25         | 80         |
|                |                                           | 501-33 7W112       | White  |                                |            |            |
|                |                                           | 501-33 7W129       | White  |                                |            |            |
|                |                                           | 501-33 7W152       | White  |                                |            |            |
|                |                                           | 501-33 7W172       | White  |                                |            |            |
| -              |                                           | 501-33 7S092       | Silver |                                |            |            |
|                | _ N /                                     | 501-33 7S112       | Silver |                                |            |            |
|                | 67                                        | 501-33 7S129       | Silver |                                |            |            |
| 1              | D D                                       | 501-33 7S152       | Silver |                                |            |            |
|                | 172                                       | 501-33 7\$172      | Silver |                                |            |            |
|                |                                           | 501-33 7B092       | Black  |                                |            |            |
|                |                                           | 501-33 7B112       | Black  |                                |            |            |
|                |                                           | 501-33 7B129       | Black  |                                |            |            |
|                |                                           | 501-33 7B152       | Black  |                                |            |            |
|                |                                           | 501-33 7B172 *     | Black  |                                |            |            |
|                |                                           | 501-33 7W112-152   | White  | 68-118                         | 25         | 80         |
| -              |                                           | 501-33 7S112-152   | Silver |                                |            |            |
| 1              | 112-152                                   | 501-33 7B112-152 * | Black  |                                |            |            |