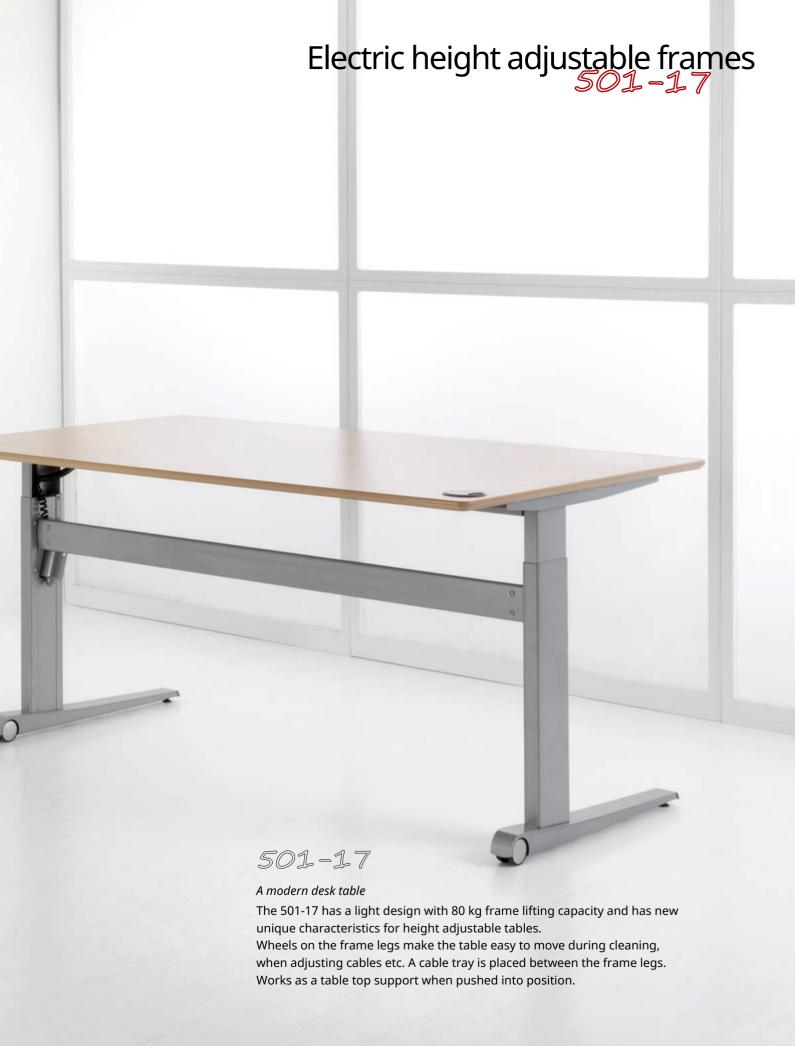

| 501-17 - technical specifications |                                      |                                  |                  |                                                |                         | Page 6-7                    |  |
|-----------------------------------|--------------------------------------|----------------------------------|------------------|------------------------------------------------|-------------------------|-----------------------------|--|
| Product photo  * featured image   | Dimensional drawing * featured image | Item no.                         | Color            | Frame height<br>min/max (cm)<br>incl. tabletop | Max. speed<br>(mm/sec.) | <b>Maximum load</b><br>(kg) |  |
|                                   | 72 156                               | 501-17 7\$096<br>501-17 7\$156 * | Silver<br>Silver | 68-120                                         | 25                      | 70                          |  |