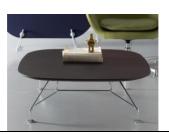

# MANTA Lounge armchair is suitable for waiting and contract areas or even as a home armchair.

5

8

- 1 . No headrest armchair
- ${\bf 2}$  . No headrest swinging armchair
- 3 . Headrest armchair4 . Headrest swinging armchair
- 5. Coffee table

## **ACCESSORIES**

- Comfortable headrest applicable in every version.
- Goose down quilt that can be placed on the armchair
- Wide coffee table in metal chromed truss or painted in black with a natural, tempered or marble oak plan.