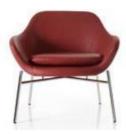

# MANTA Lounge armchair is suitable for waiting and contract areas or even as a home armchair.

5

8

- 1 . No headrest armchair
- ${\bf 2}$  . No headrest swinging armchair
- 3 . Headrest armchair4 . Headrest swinging armchair
- 5. Coffee table

### **STRUCTURE**

Available in 5 different bases:

- 4 legs in metal chromed tubular
- Chromed or painted in black metal truss
- 4 legs in solid oak with natural or tempered finish
- 4 spoke self-aligning base on swivelling feet
- Rocking base with metal structure painted in white or black provided with solid oak sleds natural or tempered.