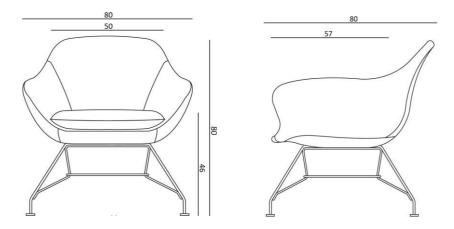

L 80/50 P80/57 H 79/46 L 80/50 P80/57 H 77/46 L 80/50 P80/57 H 79/46 L 80/50 P80/57 H 79/46 L 80/50 P95/57 H 77/46 L 100 P 100 H 34

#### **DIMENSIONS**