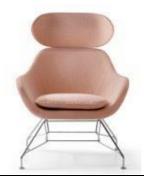

# MANTA Lounge armchair is suitable for waiting and contract areas or even as a home armchair.

5

8

- 1 . No headrest armchair
- ${\bf 2}$  . No headrest swinging armchair
- 3 . Headrest armchair4 . Headrest swinging armchair
- 5. Coffee table

## **ACCESSORIES**

- Comfortable headrest applicable in every version.
- Goose down quilt that can be placed on the armchair
- Wide coffee table in metal chromed truss or painted in black with a natural, tempered or marble oak plan.