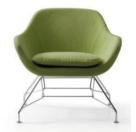

# MANTA Lounge armchair is suitable for waiting and contract areas or even as a home armchair.

5

8

- 1 . No headrest armchair
- ${\bf 2}$  . No headrest swinging armchair
- 3 . Headrest armchair4 . Headrest swinging armchair
- 5. Coffee table

### **STRUCTURE**

Available in 5 different bases:

- 4 legs in metal chromed tubular
- Chromed or painted in black metal truss
- 4 legs in solid oak with natural or tempered finish
- 4 spoke self-aligning base on swivelling feet
- Rocking base with metal structure painted in white or black provided with solid oak sleds natural or tempered.