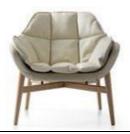

# MANTA Lounge armchair is suitable for waiting and contract areas or even as a home armchair.

5

8

- 1 . No headrest armchair
- ${\bf 2}$  . No headrest swinging armchair
- 3 . Headrest armchair4 . Headrest swinging armchair
- 5. Coffee table

### **STRUCTURE**

Available in 5 different bases:

- 4 legs in metal chromed tubular
- Chromed or painted in black metal truss
- 4 legs in solid oak with natural or tempered finish
- 4 spoke self-aligning base on swivelling feet
- Rocking base with metal structure painted in white or black provided with solid oak sleds natural or tempered.