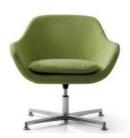

# MANTA Lounge armchair is suitable for waiting and contract areas or even as a home armchair.

5

8

- 1 . No headrest armchair
- ${\bf 2}$  . No headrest swinging armchair
- 3 . Headrest armchair4 . Headrest swinging armchair
- 5. Coffee table

### **STRUCTURE**

Available in 5 different bases:

- 4 legs in metal chromed tubular
- Chromed or painted in black metal truss
- 4 legs in solid oak with natural or tempered finish
- 4 spoke self-aligning base on swivelling feet
- Rocking base with metal structure painted in white or black provided with solid oak sleds natural or tempered.