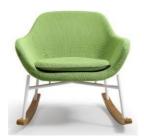

# MANTA Lounge armchair is suitable for waiting and contract areas or even as a home armchair.

5

8

- 1 . No headrest armchair
- ${\bf 2}$  . No headrest swinging armchair
- 3 . Headrest armchair4 . Headrest swinging armchair
- 5. Coffee table

### **STRUCTURE**

Available in 5 different bases:

- 4 legs in metal chromed tubular
- Chromed or painted in black metal truss
- 4 legs in solid oak with natural or tempered finish
- 4 spoke self-aligning base on swivelling feet
- Rocking base with metal structure painted in white or black provided with solid oak sleds natural or tempered.