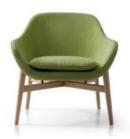

# MANTA Lounge armchair is suitable for waiting and contract areas or even as a home armchair.

5

8

- 1 . No headrest armchair
- ${\bf 2}$  . No headrest swinging armchair
- 3 . Headrest armchair4 . Headrest swinging armchair
- 5. Coffee table

### **STRUCTURE**

Available in 5 different bases:

- 4 legs in metal chromed tubular
- Chromed or painted in black metal truss
- 4 legs in solid oak with natural or tempered finish
- 4 spoke self-aligning base on swivelling feet
- Rocking base with metal structure painted in white or black provided with solid oak sleds natural or tempered.