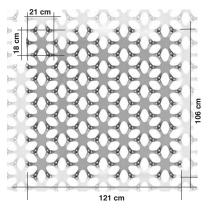

No. of pieces needed: 30

No. of pieces needed: 39

No. of pieces needed: 27

No. of pieces needed: 27