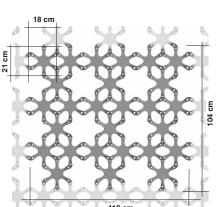

No. of pieces needed: 30

No. of pieces needed: 39

No. of pieces needed: 27

No. of pieces needed: 27