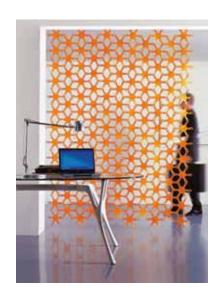

## GEKO

## **SPECIFICATION**

Range: **GEKO** 

Design: Giulio lacchetti

Codes: 2590, 2592, 5171, 2595

Codes: 2590 colori: traslucent green, traslucent orange

2592 colori: white

Dimension: 23 cm - H 20 cm

Description: decorative system consisting of a single 6-arm high-tech polymer element, with infinite modular options given the variety of combinations using the hooks at each end. Geko can be applied to the cable (code 5171) or supports realised by customers.