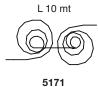

Fire resistance class 1

Dimension: cable lenght 10 m

Description: steel cable to couple Geko elements (codes 2590, 2592), 10 m long (cut

to length by the customer) applied tensioned to the supports (code 2595).