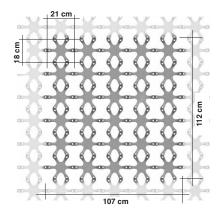

## **SPECIFICATION**

Range: **GEKO** 

Design: Giulio lacchetti

Codes: 2590, 2592, 5171, 2595

Codes: 2590 colori: traslucent green, traslucent orange

2592 colori: white

Dimension: 23 cm - H 20 cm

Description: decorative system consisting of a single 6-arm high-tech polymer element, with infinite modular options given the variety of combinations using the hooks at each end. Geko can be applied to the cable (code 5171) or supports realised by customers.

No. of pieces needed: 30

No. of pieces needed: 39

No. of pieces needed: 27

No. of pieces needed: 27