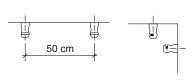

Dimension: Ø 3 cm - H 3,5 cm

Description: pair of fittings to wall-mount or ceiling-mount the cable (code 5171) made entirely of chrome-plated brass. Each fitting consists of two elements: a disk with a central hole for wall-mounting and a projecting element to be screwed to the disk, with a slot to run the cable (code 5171) which is blocked by a steel Allen screw. The wall anchorage (screw) is not visible as it is hidden by the projecting element. It is recommended to mount a fitting every 50 cm of cable.