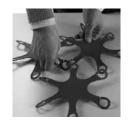

## **SPECIFICATION**

Range: **GEKO** 

Design: Giulio lacchetti

Codes: 2590, 2592, 5171, 2595

Codes: 2590 colori: traslucent green, traslucent orange

2592 colori: white

Dimension: 23 cm - H 20 cm

Description: decorative system consisting of a single 6-arm high-tech polymer element, with infinite modular options given the variety of combinations using the hooks at each end. Geko can be applied to the cable (code 5171) or supports realised by customers.