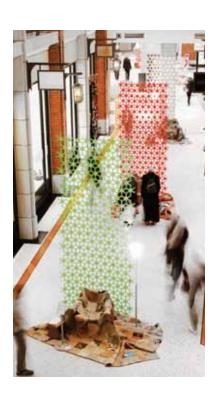

## **SPECIFICATION**

Range: **GEKO** 

Design: Giulio lacchetti

Codes: 2590, 2592, 5171, 2595

Codes: 2590 colori: traslucent green, traslucent orange

2592 colori: white

Dimension: 23 cm - H 20 cm

Description: decorative system consisting of a single 6-arm high-tech polymer element, with infinite modular options given the variety of combinations using the hooks at each end. Geko can be applied to the cable (code 5171) or supports realised by customers.