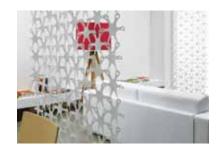

## **SPECIFICATION**

Range: **GEKO** 

Design: Giulio lacchetti

Codes: 2590, 2592, 5171, 2595

Codes: 2590 colori: traslucent green, traslucent orange

2592 colori: white

Dimension: 23 cm - H 20 cm

Description: decorative system consisting of a single 6-arm high-tech polymer element, with infinite modular options given the variety of combinations using the hooks at each end. Geko can be applied to the cable (code 5171) or supports realised by customers.