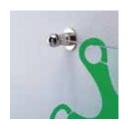

Dimension: Ø 3 cm - H 3,5 cm

Description: pair of fittings to wall-mount or ceiling-mount the cable (code 5171) made entirely of chrome-plated brass. Each fitting consists of two elements: a disk with a central hole for wall-mounting and a projecting element to be screwed to the disk, with a slot to run the cable (code 5171) which is blocked by a steel Allen screw. The wall anchorage (screw) is not visible as it is hidden by the projecting element. It is recommended to mount a fitting every 50 cm of cable.