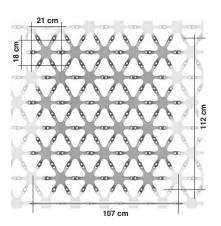

No. of pieces needed: 30

No. of pieces needed: 39

No. of pieces needed: 27

No. of pieces needed: 27