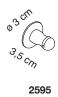

Dimension: Ø 3 cm - H 3,5 cm

Description: pair of fittings to wall-mount or ceiling-mount the cable (code 5171) made entirely of chrome-plated brass. Each fitting consists of two elements: a disk with a central hole for wall-mounting and a projecting element to be screwed to the disk, with a slot to run the cable (code 5171) which is blocked by a steel Allen screw. The wall anchorage (screw) is not visible as it is hidden by the projecting element. It is recommended to mount a fitting every 50 cm of cable.