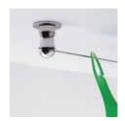

Fire resistance class 1

Dimension: cable lenght 10 m

Description: steel cable to couple Geko elements (codes 2590, 2592), 10 m long (cut

to length by the customer) applied tensioned to the supports (code 2595).

Dimension: Ø 3 cm - H 3,5 cm

Description: pair of fittings to wall-mount or ceiling-mount the cable (code 5171) made entirely of chrome-plated brass. Each fitting consists of two elements: a disk with a central hole for wall-mounting and a projecting element to be screwed to the disk, with a slot to run the cable (code 5171) which is blocked by a steel Allen screw. The wall anchorage (screw) is not visible as it is hidden by the projecting element. It is recommended to mount a fitting every 50 cm of cable.