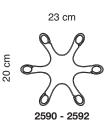

## **SPECIFICATION**

Range: **GEKO** 

Design: Giulio lacchetti

Codes: 2590, 2592, 5171, 2595

Codes: 2590 colori: traslucent green, traslucent orange

2592 colori: white

Dimension: 23 cm - H 20 cm

Description: decorative system consisting of a single 6-arm high-tech polymer element, with infinite modular options given the variety of combinations using the hooks at each end. Geko can be applied to the cable (code 5171) or supports realised by customers.